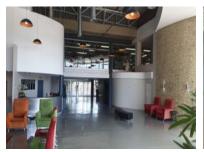

### R40000 excl. VAT

North wing:

11 Offices. Large open space.

Are you ready to elevate your business to new heights? Look no further than our exceptional commercial office space on the 3rd floor in the heart of Randburg, Ferndale! This is the perfect opportunity for call centers seeking a dynamic and inspiring work environment.

Key Features:

Call Center Ready: Tailored to meet the needs of call centers, our open-plan layout provides the perfect space for collaborative and productive work.

Panoramic Views: Enjoy breathtaking views of the surrounding areas from the expansive windows on the 3rd floor, creating an inspiring