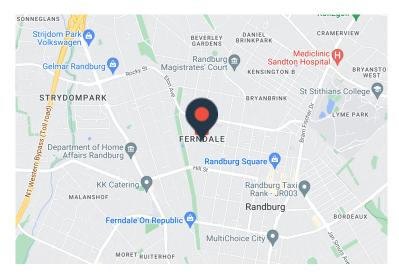

## 500m<sup>2</sup> Office To Let

288 Kent, Ferndale

**Gross rental** 

R40000 excl. VAT

West wing:

11 Offices.

4 Board rooms.

Open call center space.

Are you ready to elevate your business to new heights? Look no further than our exceptional commercial office space on the 3rd floor in the heart of Randburg, Ferndale! This is the perfect opportunity for call centers seeking a dynamic and inspiring work environment.