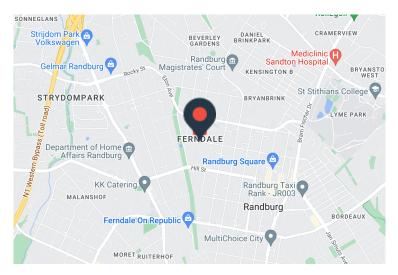

## 500m<sup>2</sup> Office To Let

288 Kent, Ferndale

**Gross rental** 

R40000 excl. VAT

12 Offices Large Call center space

Are you ready to elevate your business to new heights? Look no further than our exceptional commercial office space on the 3rd floor in the heart of Randburg, Ferndale! This is the perfect opportunity for call centers seeking a dynamic and inspiring work environment.