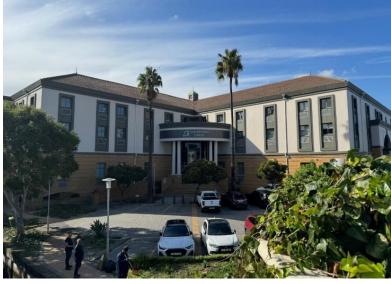

## 1 Bridgeway, Century City

### R374000 excl. VAT

This well-maintained commercial property features a modern workspace with high-end finishes, an open-plan design, a fully equipped kitchen, and a staff area. The building offers lift access to all floors, 24-hour security, and access control, ensuring a safe and convenient work environment. Located in the prime Century City, it offers excellent connectivity with easy access to the N1 highway, major transport routes, and MyCiTi bus services, making commuting hassle-free. The previous tenant has invested approximately R12 million in top-quality fit-out and furnishings, which the new tenant can take advantage of.