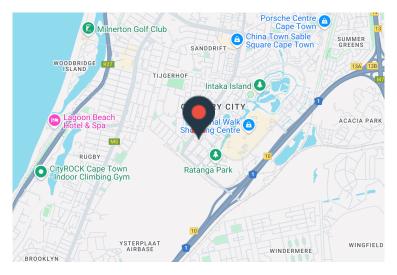

Century City is a prestigious business district, home to secure office parks, residential areas, and retail centres. Situated just 10 km from Cape Town's city centre, it is one of the most desirable locations for office space.