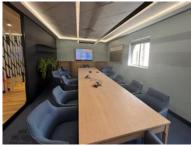

### R374000 excl. VAT

This well-maintained commercial property features a modern workspace with high-end finishes, an open-plan design, a fully equipped kitchen, and a staff area. The building offers lift access to all floors, 24-hour security, and access control, ensuring a safe and convenient work environment. Located in the prime Century City, it offers excellent connectivity with easy access to the N1 highway, major transport routes, and MyCiTi bus services, making commuting hassle-free. The previous tenant has invested approximately R12 million in top-quality fit-out and furnishings, which the new tenant can take advantage of.