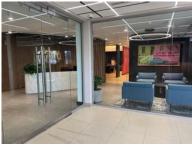

### R374000 excl. VAT

This well-maintained commercial property features a modern workspace with high-end finishes, an open-plan design, a fully equipped kitchen, and a staff area. The building offers lift access to all floors, 24-hour security, and access control, ensuring a safe and convenient work environment. Located in the prime Century City, it offers excellent connectivity with easy access to the N1 highway, major transport routes, and MyCiTi bus services, making commuting hassle-free. The previous tenant has invested approximately R12 million in top-quality fit-out and furnishings, which the new tenant can take advantage of.