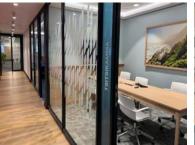

### R374000 excl. VAT

This well-maintained commercial property features a modern workspace with high-end finishes, an open-plan design, a fully equipped kitchen, and a staff area. The building offers lift access to all floors, 24-hour security, and access control, ensuring a safe and convenient work environment. Located in the prime Century City, it offers excellent connectivity with easy access to the N1 highway, major transport routes, and MyCiTi bus services, making commuting hassle-free. The previous tenant has invested approximately R12 million in top-quality fit-out and furnishings, which the new tenant can take advantage of.