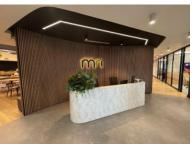

### R374000 excl. VAT

This well-maintained commercial property features a modern workspace with high-end finishes, an open-plan design, a fully equipped kitchen, and a staff area. The building offers lift access to all floors, 24-hour security, and access control, ensuring a safe and convenient work environment. Located in the prime Century City, it offers excellent connectivity with easy access to the N1 highway, major transport routes, and MyCiTi bus services, making commuting hassle-free. The previous tenant has invested approximately R12 million in top-quality fit-out and furnishings, which the new tenant can take advantage of.