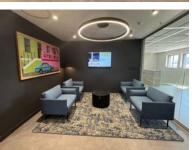

### R374000 excl. VAT

This well-maintained commercial property features a modern workspace with high-end finishes, an open-plan design, a fully equipped kitchen, and a staff area. The building offers lift access to all floors, 24-hour security, and access control, ensuring a safe and convenient work environment. Located in the prime Century City, it offers excellent connectivity with easy access to the N1 highway, major transport routes, and MyCiTi bus services, making commuting hassle-free. The previous tenant has invested approximately R12 million in top-quality fit-out and furnishings, which the new tenant can take advantage of.