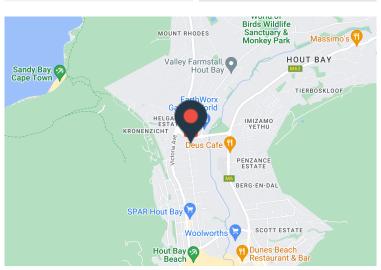

Victoria Mall is a well-positioned centrally located commercial centre on Empire Road in Hout Bay, with plenty of client parking.

| Rate Per m <sup>2</sup> excl. VAT | R350 / m <sup>2</sup> |
|-----------------------------------|-----------------------|
| Floor Size                        | 45m²                  |
| Availability                      | Immediately           |