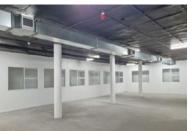

#### **Gross rental**

R25000 excl. VAT

This basement commercial space is equipped with 3-phase electricity. Due to its location the premises are ideally suited to as either offices, or as a dark kitchen,

| Security         | Yes        |
|------------------|------------|
| Air Conditioning | Yes        |
| Туре             | Retail     |
| Title            | None       |
| Zoning           | Commercial |