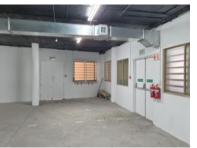

#### **Gross rental**

R25000 excl. VAT

This basement commercial space is equipped with 3-phase electricity. Due to its location the premises are ideally suited to as either offices, or as a dark kitchen,

| Security         | Yes        |
|------------------|------------|
| Air Conditioning | Yes        |
| Туре             | Retail     |
| Title            | None       |
| Zoning           | Commercial |