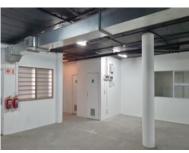

#### **Gross rental**

R25000 excl. VAT

This basement commercial space is equipped with 3-phase electricity. Due to its location the premises are ideally suited to as either offices, or as a dark kitchen,

| Security         | Yes        |
|------------------|------------|
| Air Conditioning | Yes        |
| Туре             | Retail     |
| Title            | None       |
| Zoning           | Commercial |