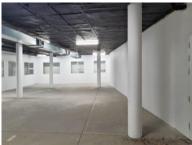

#### **Gross rental**

R25000 excl. VAT

This basement commercial space is equipped with 3-phase electricity. Due to its location the premises are ideally suited to as either offices, or as a dark kitchen,

Victoria Mall is a well-positioned centrally-located commercial centre on Empire Road in Hout Bay, with plenty of client parking.

Rate Per m<sup>2</sup> excl. VAT Floor Size Availability R100 / m² 250m² Immediately