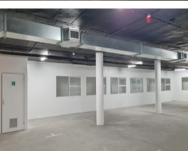

#### **Gross rental**

R25000 excl. VAT

This basement commercial space is equipped with 3-phase electricity. Due to its location the premises are ideally suited to as either offices, or as a dark kitchen,

| Security         | Yes        |
|------------------|------------|
| Air Conditioning | Yes        |
| Туре             | Retail     |
| Title            | None       |
| Zoning           | Commercial |