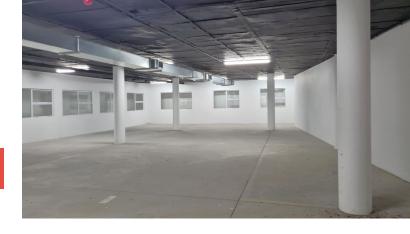

#### **Gross rental**

R25000 excl. VAT

This basement commercial space is equipped with 3-phase electricity. Due to its location the premises are ideally suited to as either offices, or as a dark kitchen,

| Security         | Yes        |
|------------------|------------|
| Air Conditioning | Yes        |
| Туре             | Retail     |
| Title            | None       |
| Zoning           | Commercial |