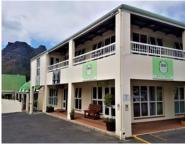

## 148 Empire Avenue, Hout Bay Central

**Gross rental** 

R17850 excl. VAT

This 45sqm office is situated on the first floor of Victoria Mall. It is an ideal position for any business and is as suited to an office as it would be to a boutique service such as a spa or salon. Natural light and mountain views!

Victoria Mall is a well-positioned centrally-located commercial centre on Empire Road in Hout Bay, with plenty of client parking.

| Rate Per m <sup>2</sup> excl. VAT | R350 / m <sup>2</sup> |
|-----------------------------------|-----------------------|
| Floor Size                        | 51m²                  |
| Availability                      | Negotiable            |