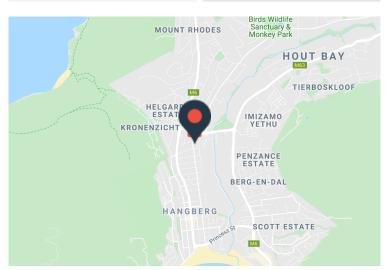

Victoria Mall is a well-positioned centrally-located commercial centre on Empire Road in Hout Bay, with plenty of client parking.

| Rate Per m <sup>2</sup> excl. VAT | R350 / m <sup>2</sup> |
|-----------------------------------|-----------------------|
| Floor Size                        | 47m²                  |
| Availability                      | Immediately           |