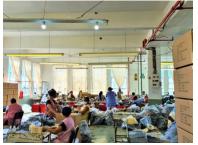

## 12 Ravenscraig Road, Woodstock

**Gross rental** 

R23580 excl. VAT

Expansive warehouse/workshop space ideal for manufacturing and storage. Central, and secure, with high ceilings, and even great views and natural light! (Ops costs - R2948.00/month Excl. VAT)