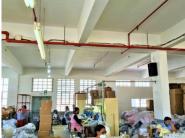

## 395m<sup>2</sup> Warehouse To Let

## 12 Ravenscraig Road, Woodstock

**Gross rental** 

R23580 excl. VAT

Expansive warehouse/workshop space ideal for manufacturing and storage. Central, and secure, with high ceilings, and even great views and natural light! (Ops costs - R2948.00/month Excl. VAT)

Tollgate is a superbly managed industrial park in the heart of Woodstock, and offers superb value, and ideal premises for small workshops, factories, and even offices.

| Rate Per m <sup>2</sup> excl. VAT | R59.7 / m <sup>2</sup> |
|-----------------------------------|------------------------|
| Floor Size                        | 395m²                  |
| Availability                      | Immediately            |