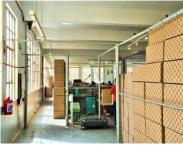

## 395m<sup>2</sup> Warehouse To Let

## 12 Ravenscraig Road, Woodstock

**Gross rental** 

R23580 excl. VAT

Expansive warehouse/workshop space ideal for manufacturing and storage. Central, and secure, with high ceilings, and even great views and natural light! (Ops costs - R2948.00/month Excl. VAT)

Tollgate is a superbly managed industrial park in the heart of Woodstock, and offers superb value, and ideal premises for small workshops, factories, and even offices.

| Rate Per m <sup>2</sup> excl. VAT | R59.7 / m <sup>2</sup> |
|-----------------------------------|------------------------|
| Floor Size                        | 395m²                  |
| Availability                      | Immediately            |