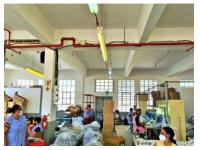

## 395m<sup>2</sup> Warehouse To Let

## 12 Ravenscraig Road, Woodstock

**Gross rental** 

R23580 excl. VAT

Expansive warehouse/workshop space ideal for manufacturing and storage. Central, and secure, with high ceilings, and even great views and natural light! (Ops costs - R2948.00/month Excl. VAT)

Tollgate is a superbly managed industrial park in the heart of Woodstock, and offers superb value, and ideal premises for small workshops, factories, and even offices.

| Rate Per m <sup>2</sup> excl. VAT | R59.7 / m <sup>2</sup> |
|-----------------------------------|------------------------|
| Floor Size                        | 395m²                  |
| Availability                      | Immediately            |