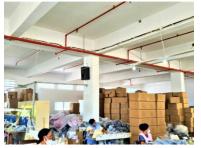

## 395m<sup>2</sup> Warehouse To Let

## 12 Ravenscraig Road, Woodstock

**Gross rental** 

R23580 excl. VAT

Expansive warehouse/workshop space ideal for manufacturing and storage. Central, and secure, with high ceilings, and even great views and natural light! (Ops costs - R2948.00/month Excl. VAT)

Tollgate is a superbly managed industrial park in the heart of Woodstock, and offers superb value, and ideal premises for small workshops, factories, and even offices.

| Rate Per m <sup>2</sup> excl. VAT | R59.7 / m <sup>2</sup> |
|-----------------------------------|------------------------|
| Floor Size                        | 395m²                  |
| Availability                      | Immediately            |