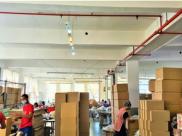

## 12 Ravenscraig Road, Woodstock

**Gross rental** 

R23580 excl. VAT

Expansive warehouse/workshop space ideal for manufacturing and storage. Central, and secure, with high ceilings, and even great views and natural light! (Ops costs - R2948.00/month Excl. VAT)