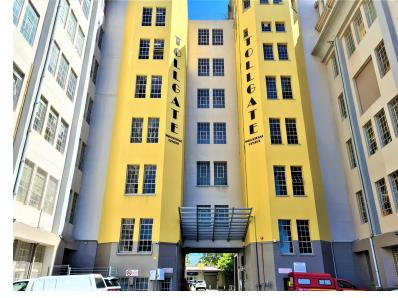

## 12 Ravenscraig Road, Woodstock

**Gross rental** 

R23580 excl. VAT

Expansive warehouse/workshop space ideal for manufacturing and storage. Central, and secure, with high ceilings, and even great views and natural light! (Ops costs - R2948.00/month Excl. VAT)

Tollgate is a superbly managed industrial park in the heart of Woodstock, and offers superb value, and ideal premises for small workshops, factories, and even offices.

| Rate Per m <sup>2</sup> excl. VAT | R59.7 / m <sup>2</sup> |
|-----------------------------------|------------------------|
| Floor Size                        | 395m²                  |
| Availability                      | Immediately            |