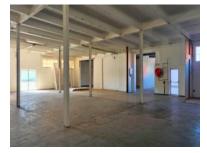

## 1004m<sup>2</sup> Showroom To Let

145 Sir Lowry Road, Woodstock

**Gross rental** 

R120480 excl. VAT

COMMERCIAL - INDUSTRIAL | BRIGHT | SECURE | LARGE OPEN SHOWROOM | WORKSHOP

Previously used as an upmarket gallery this vast industrial space is situated with its access on the first floor of the retail atrium at this stunning building! Available immediately!

Parking bays available at R1000-00/Bay with extensive paid public parking available for clients.

Rate Per m² excl. VAT R120 / m²
Floor Size 1004m²
Availability Immediately

Security
Air Conditioning
No
Type
Showroom
Title
None
Zoning
Commercial