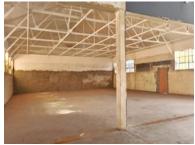

## 1004m<sup>2</sup> Showroom To Let

145 Sir Lowry Road, Woodstock

**Gross rental** 

R120480 excl. VAT

COMMERCIAL - INDUSTRIAL | BRIGHT | SECURE | LARGE OPEN SHOWROOM | WORKSHOP

Previously used as an upmarket gallery this vast industrial space is situated with its access on the first floor of the retail atrium at this stunning building! Available immediately!

Parking bays available at R1000-00/Bay with extensive paid public parking available for clients.

Rate Per m² excl. VAT R120 / m²
Floor Size 1004m²
Availability Immediately

Security
Air Conditioning
No
Type
Showroom
Title
None
Zoning
Commercial