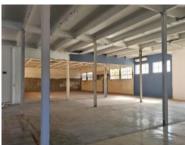

## 1004m<sup>2</sup> Showroom To Let

145 Sir Lowry Road, Woodstock

**Gross rental** 

R120480 excl. VAT

COMMERCIAL - INDUSTRIAL | BRIGHT | SECURE | LARGE OPEN SHOWROOM | WORKSHOP

Previously used as an upmarket gallery this vast industrial space is situated with its access on the first floor of the retail atrium at this stunning building! Available immediately!

Parking bays available at R1000-00/Bay with extensive paid public parking available for clients.

Rate Per m² excl. VAT R120 / m²
Floor Size 1004m²
Availability Immediately

Security
Air Conditioning
No
Type
Showroom
Title
None
Zoning
Commercial