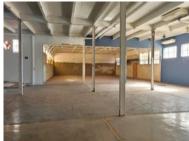

## 1004m<sup>2</sup> Showroom To Let

145 Sir Lowry Road, Woodstock

**Gross rental** 

R120480 excl. VAT

COMMERCIAL - INDUSTRIAL | BRIGHT | SECURE | LARGE OPEN SHOWROOM | WORKSHOP

Previously used as an upmarket gallery this vast industrial space is situated with its access on the first floor of the retail atrium at this stunning building! Available immediately!

Parking bays available at R1000-00/Bay with extensive paid public parking available for clients.

Rate Per m² excl. VAT R120 / m²
Floor Size 1004m²
Availability Immediately

Security
Air Conditioning
No
Type
Showroom
Title
None
Zoning
Commercial