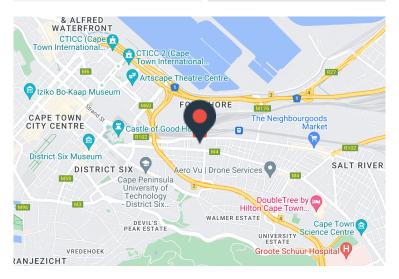

## 1004m<sup>2</sup> Showroom To Let

145 Sir Lowry Road, Woodstock

**Gross rental** 

R120480 excl. VAT

COMMERCIAL - INDUSTRIAL | BRIGHT | SECURE | LARGE OPEN SHOWROOM | WORKSHOP

Previously used as an upmarket gallery this vast industrial space is situated with its access on the first floor of the retail atrium at this stunning building! Available immediately!

Situated in the heart of Woodstock, The Palms is part of an evergrowing business node in the burgeoning suburb of Woodstock, offering extensive retail and office opportunities ranging in sizes and positions.