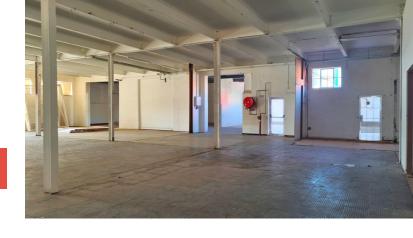

## 1004m<sup>2</sup> Showroom To Let

145 Sir Lowry Road, Woodstock

**Gross rental** 

R120480 excl. VAT

COMMERCIAL - INDUSTRIAL | BRIGHT | SECURE | LARGE OPEN SHOWROOM | WORKSHOP

Previously used as an upmarket gallery this vast industrial space is situated with its access on the first floor of the retail atrium at this stunning building! Available immediately!

Parking bays available at R1000-00/Bay with extensive paid public parking available for clients.

Rate Per m² excl. VAT R120 / m²
Floor Size 1004m²
Availability Immediately

Security
Air Conditioning
No
Type
Showroom
Title
None
Zoning
Commercial