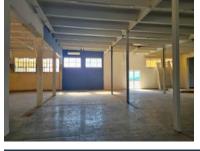

## 1004m<sup>2</sup> Showroom To Let

145 Sir Lowry Road, Woodstock

**Gross rental** 

R120480 excl. VAT

COMMERCIAL - INDUSTRIAL | BRIGHT | SECURE | LARGE OPEN SHOWROOM | WORKSHOP

Previously used as an upmarket gallery this vast industrial space is situated with its access on the first floor of the retail atrium at this stunning building! Available immediately!

Parking bays available at R1000-00/Bay with extensive paid public parking available for clients.

Rate Per m² excl. VAT R120 / m²
Floor Size 1004m²
Availability Immediately

Security
Air Conditioning
No
Type
Showroom
Title
None
Zoning
Commercial