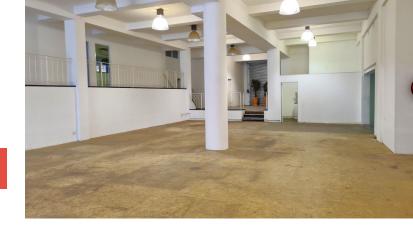

## 95 Sir Lowry Road, Woodstock

**Gross rental** 

R89500 excl. VAT

This exceptional showroom with high visibility from Sir Lowry Road, is equipped with a mezzanine office suite, reception area, sales area, as well as a large showroom/workshop. The space has high ceilings, and natural light. It is further equipped with a workshop area (with additional large roller shutter door from Lewin Street). Features: Boardroom, airconditioned executive offices, 2 Roller-shutter door delivery access point, Fiber Internet, Intercom controlled pedestrian access