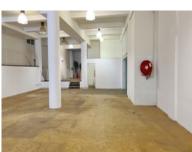

## 95 Sir Lowry Road, Woodstock

**Gross rental** 

R89500 excl. VAT

This exceptional showroom with high visibility from Sir Lowry Road, is equipped with a mezzanine office suite, reception area, sales area, as well as a large showroom/workshop. The space has high ceilings, and natural light. It is further equipped with a workshop area (with additional large roller shutter door from Lewin Street). Features: Boardroom, airconditioned executive offices, 2 Roller-shutter door delivery access point, Fiber Internet, Intercom controlled pedestrian access