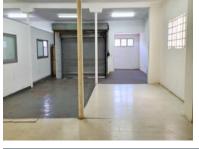

## 95 Sir Lowry Road, Woodstock

**Gross rental** 

R89500 excl. VAT

This exceptional showroom with high visibility from Sir Lowry Road, is equipped with a mezzanine office suite, reception area, sales area, as well as a large showroom/workshop. The space has high ceilings, and natural light. It is further equipped with a workshop area (with additional large roller shutter door from Lewin Street). Features: Boardroom, airconditioned executive offices, 2 Roller-shutter door delivery access point, Fiber Internet, Intercom controlled pedestrian access