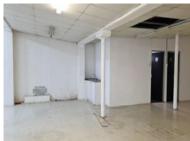

## 95 Sir Lowry Road, Woodstock

**Gross rental** 

R89500 excl. VAT

This exceptional showroom with high visibility from Sir Lowry Road, is equipped with a mezzanine office suite, reception area, sales area, as well as a large showroom/workshop. The space has high ceilings, and natural light. It is further equipped with a workshop area (with additional large roller shutter door from Lewin Street). Features: Boardroom, airconditioned executive offices, 2 Roller-shutter door delivery access point, Fiber Internet, Intercom controlled pedestrian access