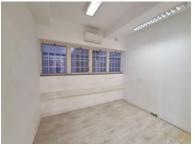

## 95 Sir Lowry Road, Woodstock

**Gross rental** 

R89500 excl. VAT

This exceptional showroom with high visibility from Sir Lowry Road, is equipped with a mezzanine office suite, reception area, sales area, as well as a large showroom/workshop. The space has high ceilings, and natural light. It is further equipped with a workshop area (with additional large roller shutter door from Lewin Street). Features: Boardroom, airconditioned executive offices, 2 Roller-shutter door delivery access point, Fiber Internet, Intercom controlled pedestrian access