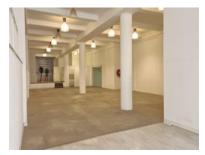

## 95 Sir Lowry Road, Woodstock

**Gross rental** 

R89500 excl. VAT

This exceptional showroom with high visibility from Sir Lowry Road, is equipped with a mezzanine office suite, reception area, sales area, as well as a large showroom/workshop. The space has high ceilings, and natural light. It is further equipped with a workshop area (with additional large roller shutter door from Lewin Street). Features: Boardroom, airconditioned executive offices, 2 Roller-shutter door delivery access point, Fiber Internet, Intercom controlled pedestrian access