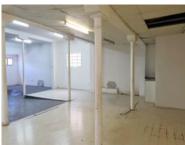

## 95 Sir Lowry Road, Woodstock

**Gross rental** 

R89500 excl. VAT

This exceptional showroom with high visibility from Sir Lowry Road, is equipped with a mezzanine office suite, reception area, sales area, as well as a large showroom/workshop. The space has high ceilings, and natural light. It is further equipped with a workshop area (with additional large roller shutter door from Lewin Street). Features: Boardroom, airconditioned executive offices, 2 Roller-shutter door delivery access point, Fiber Internet, Intercom controlled pedestrian access