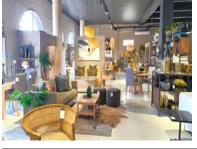

## 224 Sir Lowry Road, Woodstock

**Gross rental** 

R244590 excl. VAT

This entire renovated 3-storey industrial-style retail/commercial building is available for lease at 224 Sir Lowry Road, complete with secure parking. The property has simple finishes and high ceilings. It is ideally suited for multi-story retailers, art-galleries, or more typical commercial entities such as call centres, training colleges, or tech firms. The building offers flexibility with floors that can be leased individually (approximately 654m2 per floor). Additionally, it features admin offices, staff facilities, a goods receiving area with 2 roller shutter doors, and 28 secure parking bays.

224 Sir Lowry is centrally located, and well-positioned in a busy business node in Woodstock. Secure parking is R900.00 excl. VAT per bay per month. The property is located opposite the The Palms in Woodstock with direct exposure onto the busy Sir Lowry Road/Main Road.