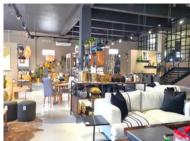

## 224 Sir Lowry Road, Woodstock

**Gross rental** 

R244590 excl. VAT

This entire renovated 3-storey industrial-style retail/commercial building is available for lease at 224 Sir Lowry Road, complete with secure parking. The property has simple finishes and high ceilings. It is ideally suited for multi-story retailers, art-galleries, or more typical commercial entities such as call centres, training colleges, or tech firms. The building offers flexibility with floors that can be leased individually (approximately 654m2 per floor). Additionally, it features admin offices, staff facilities, a goods receiving area with 2 roller shutter doors, and 28 secure parking bays.

224 Sir Lowry is centrally located, and well-positioned in a busy business node in Woodstock. Secure parking is R900.00 excl. VAT per bay per month. The property is located opposite the The Palms in Woodstock with direct exposure onto the busy Sir Lowry Road/Main Road.