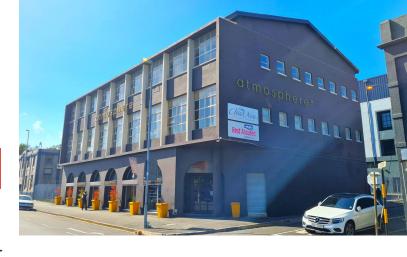

## 224 Sir Lowry Road, Woodstock

**Gross rental** 

R244590 excl. VAT

This entire renovated 3-storey industrial-style retail/commercial building is available for lease at 224 Sir Lowry Road, complete with secure parking. The property has simple finishes and high ceilings. It is ideally suited for multi-story retailers, art-galleries, or more typical commercial entities such as call centres, training colleges, or tech firms. The building offers flexibility with floors that can be leased individually (approximately 654m2 per floor). Additionally, it features admin offices, staff facilities, a goods receiving area with 2 roller shutter doors, and 28 secure parking bays.

224 Sir Lowry is centrally located, and well-positioned in a busy business node in Woodstock. Secure parking is R900.00 excl. VAT per bay per month. The property is located opposite the The Palms in Woodstock with direct exposure onto the busy Sir Lowry Road/Main Road.