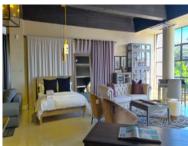

## 224 Sir Lowry Road, Woodstock

**Gross rental** 

R244590 excl. VAT

This entire renovated 3-storey industrial-style retail/commercial building is available for lease at 224 Sir Lowry Road, complete with secure parking. The property has simple finishes and high ceilings. It is ideally suited for multi-story retailers, art-galleries, or more typical commercial entities such as call centres, training colleges, or tech firms. The building offers flexibility with floors that can be leased individually (approximately 654m2 per floor). Additionally, it features admin offices, staff facilities, a goods receiving area with 2 roller shutter doors, and 28 secure parking bays.

224 Sir Lowry is centrally located, and well-positioned in a busy business node in Woodstock. Secure parking is R900.00 excl. VAT per bay per month. The property is located opposite the The Palms in Woodstock with direct exposure onto the busy Sir Lowry Road/Main Road.