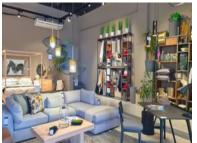

## 224 Sir Lowry Road, Woodstock

**Gross rental** 

R244590 excl. VAT

This entire renovated 3-storey industrial-style retail/commercial building is available for lease at 224 Sir Lowry Road, complete with secure parking. The property has simple finishes and high ceilings. It is ideally suited for multi-story retailers, art-galleries, or more typical commercial entities such as call centres, training colleges, or tech firms. The building offers flexibility with floors that can be leased individually (approximately 654m2 per floor). Additionally, it features admin offices, staff facilities, a goods receiving area with 2 roller shutter doors, and 28 secure parking bays.

224 Sir Lowry is centrally located, and well-positioned in a busy business node in Woodstock. Secure parking is R900.00 excl. VAT per bay per month. The property is located opposite the The Palms in Woodstock with direct exposure onto the busy Sir Lowry Road/Main Road.