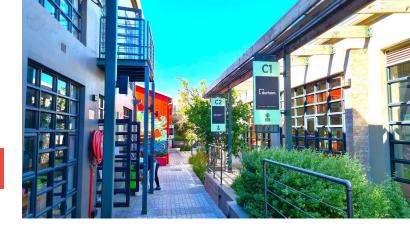

### R26850 excl. VAT

This unique commercial space is now available in this tranquil commercial node.

FEATURES: Mezzanine office floor, showroom/open-plan workspace, private bathrooms

Salt Orchard is situated in a busy node in Salt River, a short distance from the Double Tree Hotel and not far from the Old Biscuit Mill and offers trendy retail and office opportunities.

Salt Orchard offers some great restaurants and food options, and a bunch of great meeting places. A great place to have your office or showroom!

Rate Per m<sup>2</sup> excl. VAT Floor Size Availability R150 / m<sup>2</sup> 179m<sup>2</sup> Immediately