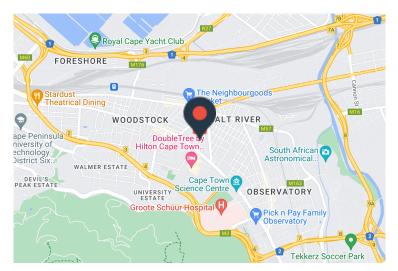

# 45 Yew Street, Woodstock

### R26850 excl. VAT

This unique commercial space is now available in this tranquil commercial node.

FEATURES: Mezzanine office floor, showroom/open-plan workspace, private bathrooms

Salt Orchard is situated in a busy node in Salt River, a short distance from the Double Tree Hotel and not far from the Old Biscuit Mill and offers trendy retail and office opportunities.