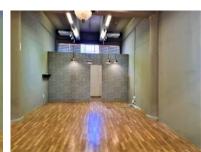

### **Gross rental**

R12900 excl. VAT

An ideal first floor retail position with superb visibility within the main mall. The space is ready for occupation!

Situated in the heart of Woodstock, The Palms is part of a growing precinct in the burgeoning suburb, offering extensive retail and office opportunities ranging in sizes and positions. Extensive paid public parking available for clients.

Rate Per m<sup>2</sup> excl. VAT Floor Size Availability R150 / m<sup>2</sup> 86m<sup>2</sup> Immediately

| Security         | Yes        |
|------------------|------------|
| Air Conditioning | Yes        |
| Туре             | Retail     |
| Title            | None       |
| Zoning           | Commercial |