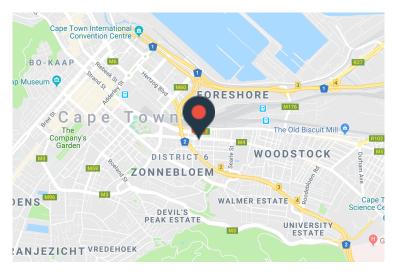

## 137m<sup>2</sup> Office To Let

145 Sir Lowry Road, Woodstock

**Gross rental** 

R17810 excl. VAT

While this exceptional commercial position would be an ideal retail position, it could certainly be a perfect position for an office in need of street frontage, or that could benefit from foot traffic. An ideal position for a travel agent, consultancy, and any service-related business. Already equipped with kitchenette and storage. Parking bays available at R1000-00/Bay with extensive paid public parking available for clients.

Situated in the heart of Woodstock, The Palms is part of a growing precinct in the burgeoning suburb, offering extensive retail and office opportunities ranging in sizes and positions.

| R130 / m <sup>2</sup> |
|-----------------------|
| 137m²                 |
| Immediately           |
|                       |