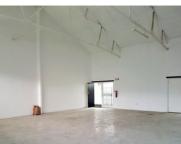

## R18850 excl. VAT

Positioned on the 3rd floor in the West Wing, this 145sqm space is a blank canvas ready to be customised to suit either a creative or professional office and will offer a light and airy environment in a secluded part of the centre. Extensive paid public parking available for clients.