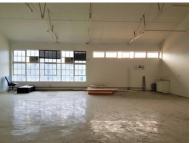

## R18850 excl. VAT

Positioned on the 3rd floor in the West Wing, this 145sqm space is a blank canvas ready to be customised to suit either a creative or professional office and will offer a light and airy environment in a secluded part of the centre. Extensive paid public parking available for clients.