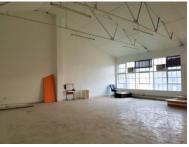

## R18850 excl. VAT

Positioned on the 3rd floor in the West Wing, this 145sqm space is a blank canvas ready to be customised to suit either a creative or professional office and will offer a light and airy environment in a secluded part of the centre. Extensive paid public parking available for clients.

Situated in the heart of Woodstock, The Palms is part of a growing precinct in the burgeoning suburb, offering extensive retail and office opportunities ranging in sizes and positions.

Rate Per m<sup>2</sup> excl. VAT Floor Size Availability R130 / m² 145m² Immediately