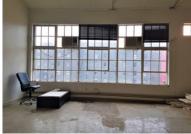

## R18850 excl. VAT

Positioned on the 3rd floor in the West Wing, this 145sqm space is a blank canvas ready to be customised to suit either a creative or professional office and will offer a light and airy environment in a secluded part of the centre. Extensive paid public parking available for clients.