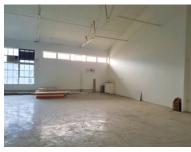

## R18850 excl. VAT

Positioned on the 3rd floor in the West Wing, this 145sqm space is a blank canvas ready to be customised to suit either a creative or professional office and will offer a light and airy environment in a secluded part of the centre. Extensive paid public parking available for clients.

Situated in the heart of Woodstock, The Palms is part of a growing precinct in the burgeoning suburb, offering extensive retail and office opportunities ranging in sizes and positions.

Rate Per m<sup>2</sup> excl. VAT Floor Size Availability R130 / m² 145m² Immediately