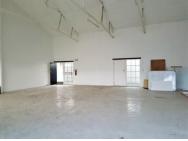

## R18850 excl. VAT

Positioned on the 3rd floor in the West Wing, this 145sqm space is a blank canvas ready to be customised to suit either a creative or professional office and will offer a light and airy environment in a secluded part of the centre. Extensive paid public parking available for clients.