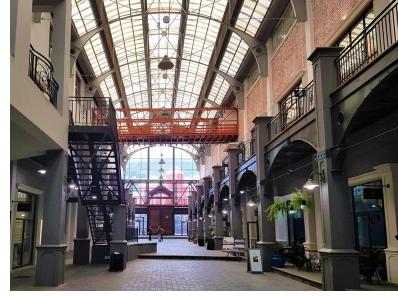

Situated in the heart of Woodstock, The Palms is part of a growing precinct in the burgeoning suburb, offering extensive retail and office opportunities ranging in sizes and positions.

Rate Per m<sup>2</sup> excl. VAT Floor Size Availability R130 / m² 145m² Immediately