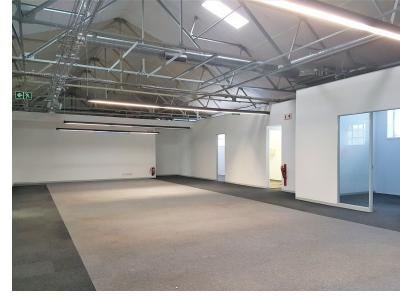

## 934m<sup>2</sup> Office To Let

145 Sir Lowry Road, Woodstock

**Gross rental** 

R121420 excl. VAT

Positioned in the East Wing, this 1st floor 934sqm office was previously used as the corporate offices of a large property fund, and is already prepared and finished with boardrooms, extensive offices, 2 kitchens, and large open plan workspaces. Extensive paid public parking available for clients.