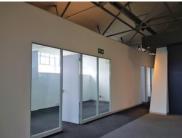

## 934m<sup>2</sup> Office To Let

145 Sir Lowry Road, Woodstock

**Gross rental** 

R121420 excl. VAT

Positioned in the East Wing, this 1st floor 934sqm office was previously used as the corporate offices of a large property fund, and is already prepared and finished with boardrooms, extensive offices, 2 kitchens, and large open plan workspaces. Extensive paid public parking available for clients.