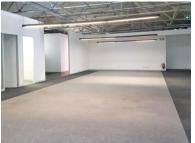

## 934m<sup>2</sup> Office To Let

145 Sir Lowry Road, Woodstock

**Gross rental** 

R121420 excl. VAT

Positioned in the East Wing, this 1st floor 934sqm office was previously used as the corporate offices of a large property fund, and is already prepared and finished with boardrooms, extensive offices, 2 kitchens, and large open plan workspaces. Extensive paid public parking available for clients.