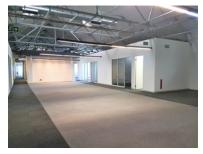

## 934m<sup>2</sup> Office To Let

145 Sir Lowry Road, Woodstock

**Gross rental** 

R121420 excl. VAT

Positioned in the East Wing, this 1st floor 934sqm office was previously used as the corporate offices of a large property fund, and is already prepared and finished with boardrooms, extensive offices, 2 kitchens, and large open plan workspaces. Extensive paid public parking available for clients.