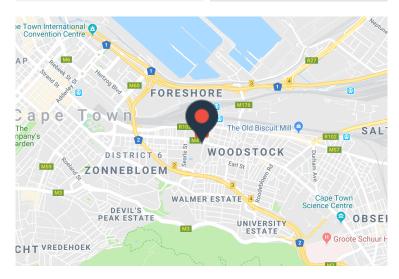

## 934m<sup>2</sup> Office To Let

145 Sir Lowry Road, Woodstock

**Gross rental** 

R121420 excl. VAT

Positioned in the East Wing, this 1st floor 934sqm office was previously used as the corporate offices of a large property fund, and is already prepared and finished with boardrooms, extensive offices, 2 kitchens, and large open plan workspaces. Extensive paid public parking available for clients.