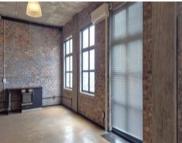

## 6 Beach Road, Woodstock

**Gross rental** 

R14250 excl. VAT

Airy and bright boutique office with a kitchenette and tall windows now available in this exceptional commercial building!

Situated in Woodstock Old Castle Brewery is a trendy and artistic commercial building with stunning character, supportive retail businesses on-site, and offering an exceptional environment for creative and professional businesses alike.