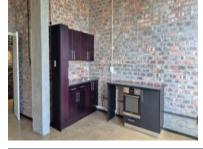

## 6 Beach Road, Woodstock

**Gross rental** 

R14250 excl. VAT

Airy and bright boutique office with a kitchenette and tall windows now available in this exceptional commercial building!

Situated in Woodstock Old Castle Brewery is a trendy and artistic commercial building with stunning character, supportive retail businesses on-site, and offering an exceptional environment for creative and professional businesses alike.

Rate Per m² excl. VAT R190 / m²
Floor Size 75m²
Availability Immediately

Security
Air Conditioning
Yes
Type
Office
Title
None
Zoning
Commercial