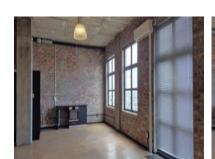

## 6 Beach Road, Woodstock

**Gross rental** 

R14250 excl. VAT

Airy and bright boutique office with a kitchenette and tall windows now available in this exceptional commercial building!

Situated in Woodstock Old Castle Brewery is a trendy and artistic commercial building with stunning character, supportive retail businesses on-site, and offering an exceptional environment for creative and professional businesses alike.