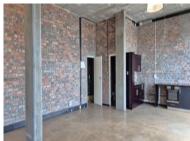

## 6 Beach Road, Woodstock

**Gross rental** 

R14250 excl. VAT

Airy and bright boutique office with a kitchenette and tall windows now available in this exceptional commercial building!

Situated in Woodstock Old Castle Brewery is a trendy and artistic commercial building with stunning character, supportive retail businesses on-site, and offering an exceptional environment for creative and professional businesses alike.

Rate Per m² excl. VAT R190 / m²
Floor Size 75m²
Availability Immediately

Security
Air Conditioning
Yes
Type
Office
Title
None
Zoning
Commercial