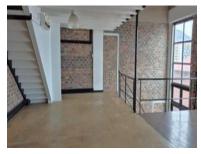

## 6 Beach Road, Woodstock

**Gross rental** 

R32400 excl. VAT

Stunning double-mezzanine office, with stylish finishes - an ideal creative or professional office with great light!

Situated in Woodstock Old Castle Brewery is a trendy and artistic commercial building with stunning character, supportive retail businesses on-site, and offering an exceptional environment for creative and professional businesses alike.

Rate Per m² excl. VAT R180 / m²
Floor Size 180m²
Availability Immediately

Security
Air Conditioning
Yes
Type
Office
Title
None
Zoning
Commercial