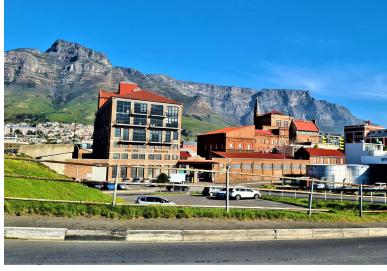

## 6 Beach Road, Woodstock

**Gross rental** 

R32400 excl. VAT

Stunning double-mezzanine office, with stylish finishes - an ideal creative or professional office with great light!

Situated in Woodstock Old Castle Brewery is a trendy and artistic commercial building with stunning character, supportive retail businesses on-site, and offering an exceptional environment for creative and professional businesses alike.