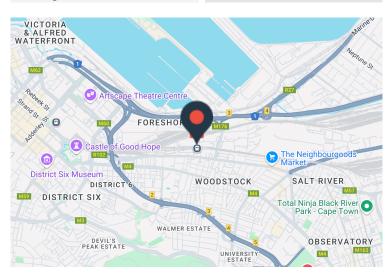

## 6 Beach Road, Woodstock

**Gross rental** 

R32400 excl. VAT

Stunning double-mezzanine office, with stylish finishes - an ideal creative or professional office with great light!

Situated in Woodstock Old Castle Brewery is a trendy and artistic commercial building with stunning character, supportive retail businesses on-site, and offering an exceptional environment for creative and professional businesses alike.