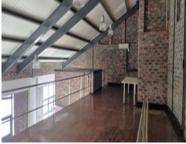

## 6 Beach Road, Woodstock

**Gross rental** 

R32400 excl. VAT

Stunning double-mezzanine office, with stylish finishes - an ideal creative or professional office with great light!

Situated in Woodstock Old Castle Brewery is a trendy and artistic commercial building with stunning character, supportive retail businesses on-site, and offering an exceptional environment for creative and professional businesses alike.

Rate Per m² excl. VAT R180 / m²
Floor Size 180m²
Availability Immediately

Security
Air Conditioning
Yes
Type
Office
Title
None
Zoning
Commercial