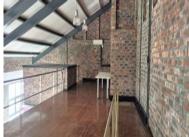

## 6 Beach Road, Woodstock

**Gross rental** 

R32400 excl. VAT

Stunning double-mezzanine office, with stylish finishes - an ideal creative or professional office with great light!

Situated in Woodstock Old Castle Brewery is a trendy and artistic commercial building with stunning character, supportive retail businesses on-site, and offering an exceptional environment for creative and professional businesses alike.

Rate Per m² excl. VAT R180 / m²
Floor Size 180m²
Availability Immediately

Security
Air Conditioning
Yes
Type
Office
Title
None
Zoning
Commercial