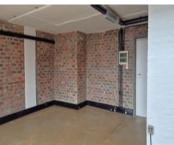

## 6 Beach Road, Woodstock

**Gross rental** 

R32400 excl. VAT

Stunning double-mezzanine office, with stylish finishes - an ideal creative or professional office with great light!

Situated in Woodstock Old Castle Brewery is a trendy and artistic commercial building with stunning character, supportive retail businesses on-site, and offering an exceptional environment for creative and professional businesses alike.