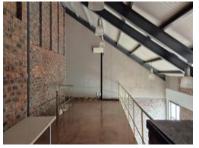

## 6 Beach Road, Woodstock

**Gross rental** 

R32400 excl. VAT

Stunning double-mezzanine office, with stylish finishes - an ideal creative or professional office with great light!

Situated in Woodstock Old Castle Brewery is a trendy and artistic commercial building with stunning character, supportive retail businesses on-site, and offering an exceptional environment for creative and professional businesses alike.

Rate Per m² excl. VAT R180 / m²
Floor Size 180m²
Availability Immediately

Security
Air Conditioning
Yes
Type
Office
Title
None
Zoning
Commercial