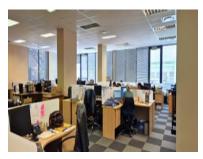

## 1 Searle Street, Woodstock

**Gross rental** 

R83130 excl. VAT

This ground-floor spacious and bright office has a reception, open-plan work-area, a series of private offices, and a larger kitchen with a canteen space.