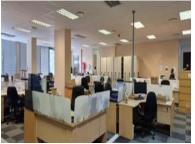

## 1 Searle Street, Woodstock

**Gross rental** 

R83130 excl. VAT

This ground-floor spacious and bright office has a reception, open-plan work-area, a series of private offices, and a larger kitchen with a canteen space.