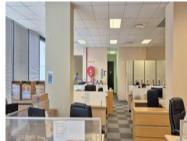

## 1 Searle Street, Woodstock

**Gross rental** 

R83130 excl. VAT

This ground-floor spacious and bright office has a reception, open-plan work-area, a series of private offices, and a larger kitchen with a canteen space.

Situated on Searle Street in Woodstock, Boulevard Office Park is a stylish and tranquil business setting, with superb infrastructure, 24-hour security, plenty of paid client parking, and plenty of conveniences in the area - including a Spar, coffee shops, and restaurants within the park.