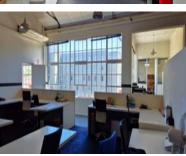

### R31720 excl. VAT

Spacious and bright commercial offices now available in this centrally located building.

Situated in the heart of Woodstock, The Palms is part of an evergrowing business node in the burgeoning suburb of Woodstock, offering extensive retail and office opportunities ranging in sizes and positions.

Parking bays available at R1000-00/Bay with extensive paid public parking available for clients.

Rate Per m<sup>2</sup> excl. VAT Floor Size Availability R130 / m² 244m² Negotiable

| Security         | Yes        |
|------------------|------------|
| Air Conditioning | Yes        |
| Туре             | Office     |
| Title            | None       |
| Zoning           | Commercial |