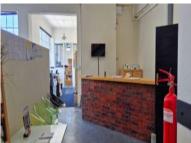

### R31720 excl. VAT

Spacious and bright commercial offices now available in this centrally located building.

Situated in the heart of Woodstock, The Palms is part of an evergrowing business node in the burgeoning suburb of Woodstock, offering extensive retail and office opportunities ranging in sizes and positions.

Parking bays available at R1000-00/Bay with extensive paid public parking available for clients.

Rate Per m<sup>2</sup> excl. VAT Floor Size Availability R130 / m² 244m² Negotiable

| Security         | Yes        |
|------------------|------------|
| Air Conditioning | Yes        |
| Туре             | Office     |
| Title            | None       |
| Zoning           | Commercial |