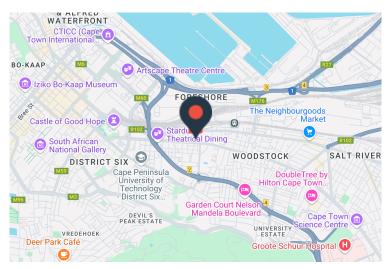

244m<sup>2</sup> Office To Let

### 145 Sir Lowry Road, Woodstock

#### **Gross rental**

### R31720 excl. VAT

Spacious and bright commercial offices now available in this centrally located building.

Situated in the heart of Woodstock, The Palms is part of an evergrowing business node in the burgeoning suburb of Woodstock, offering extensive retail and office opportunities ranging in sizes and positions.

Parking bays available at R1000-00/Bay with extensive paid public parking available for clients.

Rate Per m<sup>2</sup> excl. VAT Floor Size Availability R130 / m² 244m² Negotiable

| Security         | Yes        |
|------------------|------------|
| Air Conditioning | Yes        |
| Туре             | Office     |
| Title            | None       |
| Zoning           | Commercial |

















# CONTACT US



## **Daniel Bernberg**

(021) 204 7218

0827829840

daniel@portcommercial.com

Buitengracht Centre 125 Buitengracht Street Cape Town

Disclaimer: Whilst every effort has been made to ensure the accuracy of the information contained herein, no liability can be accepted for any errors or omissions and the Tenant or Buyer is advised to verify the facts prior to making any offer to lease or purchase.

#### www.portcommercial.com

# WEB REF: CL3627