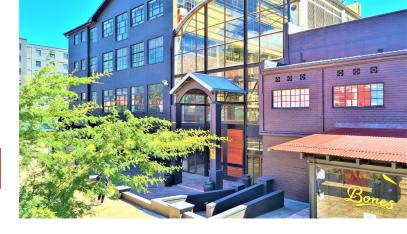

### 145 Sir Lowry Road, Woodstock

### R31720 excl. VAT

Spacious and bright commercial offices now available in this centrally located building.

Situated in the heart of Woodstock, The Palms is part of an evergrowing business node in the burgeoning suburb of Woodstock, offering extensive retail and office opportunities ranging in sizes and positions.