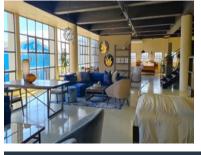

## 224 Sir Lowry Road, Woodstock

**Gross rental** 

R78120 excl. VAT

The spacious and bright first floor of this centrally located building is now available to lease.

224 Sir lowry is centrally located, and well-positioned in a busy business node in Woodstock. Secure parking is R850.00 excl. VAT per bay per month. The property is located opposite the The Palms in Woodstock with direct exposure onto the busy Sir Lowry Road/Main Road.