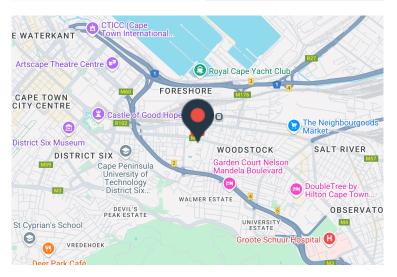

## 224 Sir Lowry Road, Woodstock

**Gross rental** 

R78120 excl. VAT

The spacious and bright first floor of this centrally located building is now available to lease.

224 Sir lowry is centrally located, and well-positioned in a busy business node in Woodstock. Secure parking is R850.00 excl. VAT per bay per month. The property is located opposite the The Palms in Woodstock with direct exposure onto the busy Sir Lowry Road/Main Road.