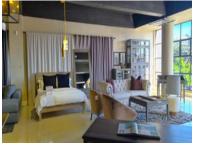

## 224 Sir Lowry Road, Woodstock

**Gross rental** 

R78120 excl. VAT

The spacious and bright first floor of this centrally located building is now available to lease.

224 Sir lowry is centrally located, and well-positioned in a busy business node in Woodstock. Secure parking is R850.00 excl. VAT per bay per month. The property is located opposite the The Palms in Woodstock with direct exposure onto the busy Sir Lowry Road/Main Road.