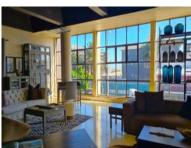

## 224 Sir Lowry Road, Woodstock

**Gross rental** 

R78120 excl. VAT

The spacious and bright first floor of this centrally located building is now available to lease.

224 Sir lowry is centrally located, and well-positioned in a busy business node in Woodstock. Secure parking is R850.00 excl. VAT per bay per month. The property is located opposite the The Palms in Woodstock with direct exposure onto the busy Sir Lowry Road/Main Road.