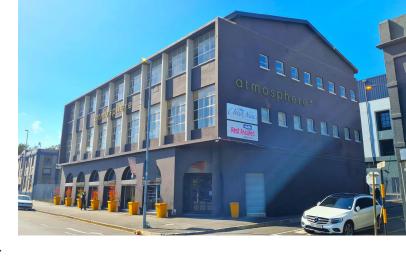

## 224 Sir Lowry Road, Woodstock

**Gross rental** 

R78120 excl. VAT

The spacious and bright first floor of this centrally located building is now available to lease.

224 Sir lowry is centrally located, and well-positioned in a busy business node in Woodstock. Secure parking is R850.00 excl. VAT per bay per month. The property is located opposite the The Palms in Woodstock with direct exposure onto the busy Sir Lowry Road/Main Road.