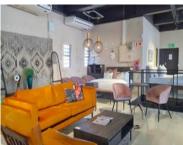

## 224 Sir Lowry Road, Woodstock

**Gross rental** 

R78120 excl. VAT

The spacious and bright first floor of this centrally located building is now available to lease.

224 Sir lowry is centrally located, and well-positioned in a busy business node in Woodstock. Secure parking is R850.00 excl. VAT per bay per month. The property is located opposite the The Palms in Woodstock with direct exposure onto the busy Sir Lowry Road/Main Road.