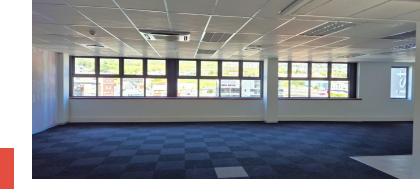

## 41 Sir Lowry Road, Woodstock

**Gross rental** 

R29120 excl. VAT

This bright and well-appointed office has stunning light and mountain views! Available immediately!

The District is a centrally located, sophisticated, and trendy A-Grade office building situated in the heart of Woodstock, close to the city, and near public transport. It offers paid parking for visitors, and an onsite Carwash. Secure parking bays are available at R1500.00/bay Excl. VAT