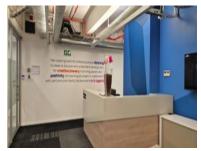

### R93425 excl. VAT

This stylish executive office is now available in The District! The space has excellent natural light, glass-enclosed breakaway rooms, a spacious boardroom, and a large kitchen.

The District is a centrally located, sophisticated, and trendy A-Grade office building situated in the heart of Woodstock, close to the city, and near public transport. It offers paid parking for visitors, and an on-site Carwash. Secure parking bays are available at R1500.00/bay Excl. VAT