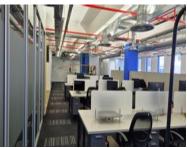

### R93425 excl. VAT

This stylish executive office is now available in The District! The space has excellent natural light, glass-enclosed breakaway rooms, a spacious boardroom, and a large kitchen.

The District is a centrally located, sophisticated, and trendy A-Grade office building situated in the heart of Woodstock, close to the city, and near public transport. It offers paid parking for visitors, and an on-site Carwash. Secure parking bays are available at R1500.00/bay Excl. VAT