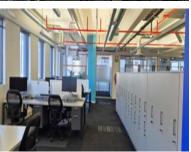

### R93425 excl. VAT

This stylish executive office is now available in The District! The space has excellent natural light, glass-enclosed breakaway rooms, a spacious boardroom, and a large kitchen.

The District is a centrally located, sophisticated, and trendy A-Grade office building situated in the heart of Woodstock, close to the city, and near public transport. It offers paid parking for visitors, and an on-site Carwash. Secure parking bays are available at R1500.00/bay Excl. VAT