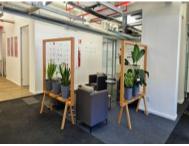

### R93425 excl. VAT

This stylish executive office is now available in The District! The space has excellent natural light, glass-enclosed breakaway rooms, a spacious boardroom, and a large kitchen.

The District is a centrally located, sophisticated, and trendy A-Grade office building situated in the heart of Woodstock, close to the city, and near public transport. It offers paid parking for visitors, and an on-site Carwash. Secure parking bays are available at R1500.00/bay Excl. VAT