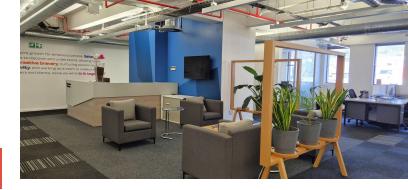

### R93425 excl. VAT

This stylish executive office is now available in The District! The space has excellent natural light, glass-enclosed breakaway rooms, a spacious boardroom, and a large kitchen.

The District is a centrally located, sophisticated, and trendy A-Grade office building situated in the heart of Woodstock, close to the city, and near public transport. It offers paid parking for visitors, and an on-site Carwash. Secure parking bays are available at R1500.00/bay Excl. VAT