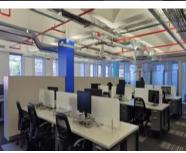

### R93425 excl. VAT

This stylish executive office is now available in The District! The space has excellent natural light, glass-enclosed breakaway rooms, a spacious boardroom, and a large kitchen.

The District is a centrally located, sophisticated, and trendy A-Grade office building situated in the heart of Woodstock, close to the city, and near public transport. It offers paid parking for visitors, and an on-site Carwash. Secure parking bays are available at R1500.00/bay Excl. VAT