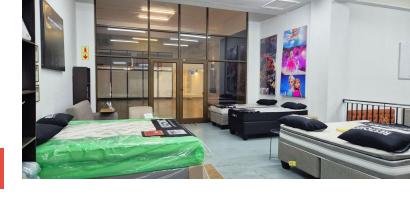

## 145 Sir Lowry Road, Woodstock

**Gross rental** 

R15000 excl. VAT

Spread over two levels and with two entrances, one near the parking and one in the main atrium, this well-located retail space is now available in The Palms!

Parking bays available at R1000-00/Bay with extensive paid public parking available for clients.

Rate Per m² excl. VAT R150 / m²
Floor Size 100m²
Availability Immediately

Security
Air Conditioning
No
Type
Office
Title
None
Zoning
Commercial