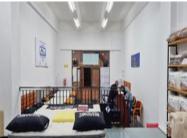

## 145 Sir Lowry Road, Woodstock

**Gross rental** 

R15000 excl. VAT

Spread over two levels and with two entrances, one near the parking and one in the main atrium, this well-located retail space is now available in The Palms!

Parking bays available at R1000-00/Bay with extensive paid public parking available for clients.

Rate Per m² excl. VAT R150 / m²
Floor Size 100m²
Availability Immediately

Security
Air Conditioning
No
Type
Office
Title
None
Zoning
Commercial