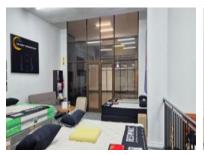

## 145 Sir Lowry Road, Woodstock

**Gross rental** 

R15000 excl. VAT

Spread over two levels and with two entrances, one near the parking and one in the main atrium, this well-located retail space is now available in The Palms!

Parking bays available at R1000-00/Bay with extensive paid public parking available for clients.

Rate Per m² excl. VAT R150 / m²
Floor Size 100m²
Availability Immediately

Security
Air Conditioning
No
Type
Office
Title
None
Zoning
Commercial