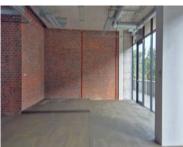

## 327m<sup>2</sup> Office To Let

## 40 Searle Street, Woodstock

**Gross rental** 

R57225 excl. VAT

This spacious office is now available in this stunning office park in Woodstock. Highly secure and ready to be customised to suit your requirements.

Boulevard Office Park is a fine office park situated on Searle Street in Woodstock. With a Kwikspar, and Bentley's Cafe on site, it is a secure, central, and convenient location for any business. The building has ample paid parking for clients, and secure onsite parking for tenants (Monthly - R1300-00/Bay Excl. VAT)

Rate Per m² excl. VAT R175 / m²
Floor Size 327m²
Availability Immediately

Security
Air Conditioning
Type
Office
Title
None
Zoning
Commercial