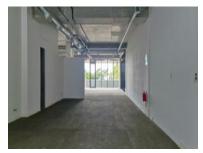

## 327m<sup>2</sup> Office To Let

## 40 Searle Street, Woodstock

**Gross rental** 

R57225 excl. VAT

This spacious office is now available in this stunning office park in Woodstock. Highly secure and ready to be customised to suit your requirements.

Rate Per m² excl. VAT R175 / m²
Floor Size 327m²
Availability Immediately

Security
Air Conditioning
Type
Office
Title
None
Zoning
Commercial