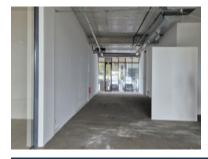

## 327m<sup>2</sup> Office To Let

## 40 Searle Street, Woodstock

**Gross rental** 

R57225 excl. VAT

This spacious office is now available in this stunning office park in Woodstock. Highly secure and ready to be customised to suit your requirements.

Boulevard Office Park is a fine office park situated on Searle Street in Woodstock. With a Kwikspar, and Bentley's Cafe on site, it is a secure, central, and convenient location for any business. The building has ample paid parking for clients, and secure onsite parking for tenants (Monthly - R1300-00/Bay Excl. VAT)

Rate Per m² excl. VAT R175 / m²
Floor Size 327m²
Availability Immediately

Security
Air Conditioning
Type
Office
Title
None
Zoning
Commercial