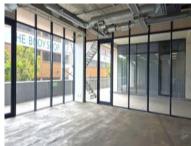

## 327m<sup>2</sup> Office To Let

## 40 Searle Street, Woodstock

**Gross rental** 

R57225 excl. VAT

This spacious office is now available in this stunning office park in Woodstock. Highly secure and ready to be customised to suit your requirements.

Boulevard Office Park is a fine office park situated on Searle Street in Woodstock. With a Kwikspar, and Bentley's Cafe on site, it is a secure, central, and convenient location for any business. The building has ample paid parking for clients, and secure onsite parking for tenants (Monthly - R1300-00/Bay Excl. VAT)

Rate Per m² excl. VAT R175 / m²
Floor Size 327m²
Availability Immediately

Security
Air Conditioning
Type
Office
Title
None
Zoning
Commercial