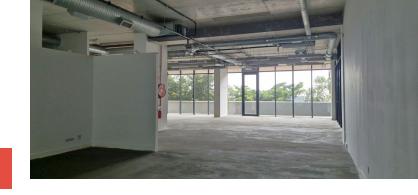

## 327m<sup>2</sup> Office To Let

## 40 Searle Street, Woodstock

**Gross rental** 

R57225 excl. VAT

This spacious office is now available in this stunning office park in Woodstock. Highly secure and ready to be customised to suit your requirements.

Rate Per m² excl. VAT R175 / m²
Floor Size 327m²
Availability Immediately

Security
Air Conditioning
Type
Office
Title
None
Zoning
Commercial