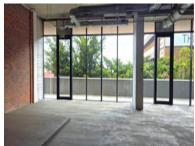

## 327m<sup>2</sup> Office To Let

## 40 Searle Street, Woodstock

**Gross rental** 

R57225 excl. VAT

This spacious office is now available in this stunning office park in Woodstock. Highly secure and ready to be customised to suit your requirements.

Boulevard Office Park is a fine office park situated on Searle Street in Woodstock. With a Kwikspar, and Bentley's Cafe on site, it is a secure, central, and convenient location for any business. The building has ample paid parking for clients, and secure onsite parking for tenants (Monthly - R1300-00/Bay Excl. VAT)

Rate Per m² excl. VAT R175 / m²
Floor Size 327m²
Availability Immediately

Security
Air Conditioning
Type
Office
Title
None
Zoning
Commercial