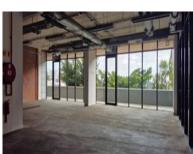

## 327m<sup>2</sup> Office To Let

## 40 Searle Street, Woodstock

**Gross rental** 

R57225 excl. VAT

This spacious office is now available in this stunning office park in Woodstock. Highly secure and ready to be customised to suit your requirements.

Rate Per m² excl. VAT R175 / m²
Floor Size 327m²
Availability Immediately

Security
Air Conditioning
Type
Office
Title
None
Zoning
Commercial