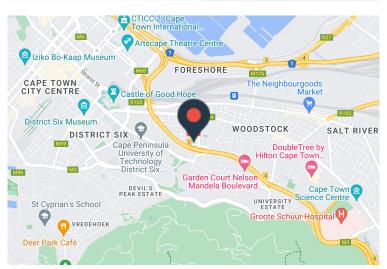

## 40 Searle Street, Woodstock

**Gross rental** 

R57225 excl. VAT

This spacious office is now available in this stunning office park in Woodstock. Highly secure and ready to be customised to suit your requirements.

Boulevard Office Park is a fine office park situated on Searle Street in Woodstock. With a Kwikspar, and Bentley's Cafe on site, it is a secure, central, and convenient location for any business. The building has ample paid parking for clients, and secure onsite parking for tenants (Monthly - R1300-00/Bay Excl. VAT)