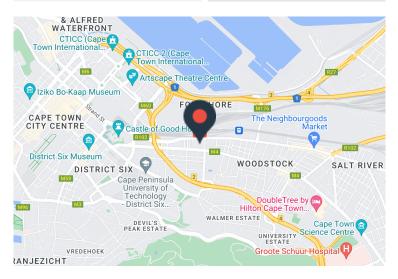

## 145 Sir Lowry Road, Woodstock

**Gross rental** 

R10380 excl. VAT

This boutique office is now available in The Palms! The space has a Juliette-Balcony and is surrounded by windows offering natural light and an exceptional mountain view!

Situated in the heart of Woodstock, The Palms is part of an evergrowing business node in the burgeoning suburb of Woodstock, offering extensive retail and office opportunities ranging in sizes and positions.