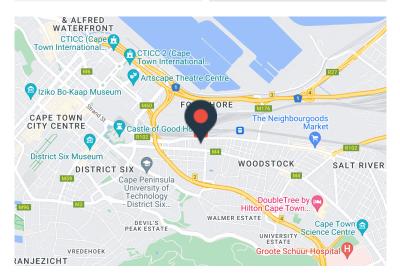

## 145 Sir Lowry Road, Woodstock

**Gross rental** 

R27820 excl. VAT

This spacious and bright office is ready to be customised to suit your needs! Available immediately!

Situated in the heart of Woodstock, The Palms is part of an evergrowing business node in the burgeoning suburb of Woodstock, offering extensive retail and office opportunities ranging in sizes and positions.