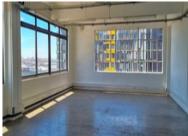

## 66 Albert Road, Woodstock

**Gross rental** 

R13560 excl. VAT

Bright and spacious office with stunning natural light and views of the mountain now available! The premises are ready to be refurbished for the right team.