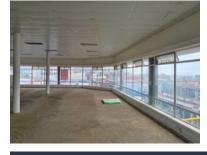

## 264 Victoria Road, Woodstock

**Gross rental** 

R27500 excl. VAT

This large commercial office has high ceilings and great light! Superb Value!

It is equipped with a balcony and kitchen.

Secure parking bays are available to lease (R1200/bay Excl. VAT)

264 Victoria is a centrally located building, situated in the heart of Woodstock, and near to a range of public transport. The building is home to both ABSA and Nedbank, offering convenience and additional security.