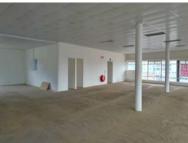

## 264 Victoria Road, Woodstock

**Gross rental** 

R27500 excl. VAT

This large commercial office has high ceilings and great light! Superb Value!

It is equipped with a balcony and kitchen.

Secure parking bays are available to lease (R1200/bay Excl. VAT)

264 Victoria is a centrally located building, situated in the heart of Woodstock, and near to a range of public transport. The building is home to both ABSA and Nedbank, offering convenience and additional security.