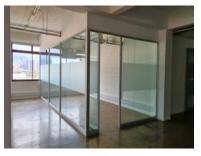

## 66 Albert Road, Woodstock

**Gross rental** 

R35000 excl. VAT

This extraordinary bright and spacious office is equipped with a stylish glass boardroom and breakaway spaces, and has magnificent natural light, as well as beautiful mountain and city views.