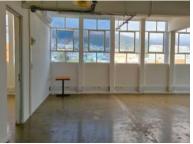

## 66 Albert Road, Woodstock

**Gross rental** 

R35000 excl. VAT

This extraordinary bright and spacious office is equipped with a stylish glass boardroom and breakaway spaces, and has magnificent natural light, as well as beautiful mountain and city views.