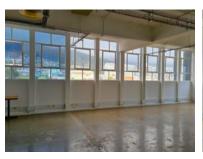

## 66 Albert Road, Woodstock

**Gross rental** 

R35000 excl. VAT

This extraordinary bright and spacious office is equipped with a stylish glass boardroom and breakaway spaces, and has magnificent natural light, as well as beautiful mountain and city views.