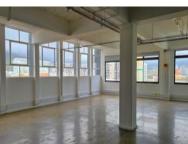

## 66 Albert Road, Woodstock

**Gross rental** 

R35000 excl. VAT

This extraordinary bright and spacious office is equipped with a stylish glass boardroom and breakaway spaces, and has magnificent natural light, as well as beautiful mountain and city views.