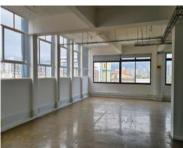

## 66 Albert Road, Woodstock

**Gross rental** 

R35000 excl. VAT

This extraordinary bright and spacious office is equipped with a stylish glass boardroom and breakaway spaces, and has magnificent natural light, as well as beautiful mountain and city views.