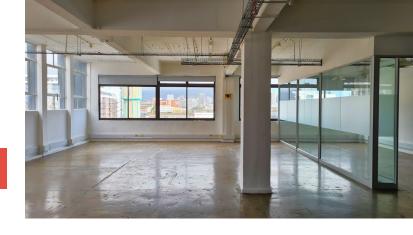

## 66 Albert Road, Woodstock

**Gross rental** 

R35000 excl. VAT

This extraordinary bright and spacious office is equipped with a stylish glass boardroom and breakaway spaces, and has magnificent natural light, as well as beautiful mountain and city views.