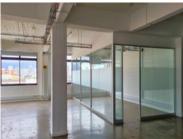

## 66 Albert Road, Woodstock

**Gross rental** 

R35000 excl. VAT

This extraordinary bright and spacious office is equipped with a stylish glass boardroom and breakaway spaces, and has magnificent natural light, as well as beautiful mountain and city views.