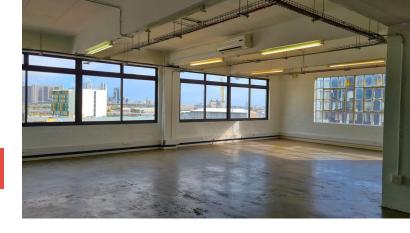

## 66 Albert Road, Woodstock

**Gross rental** 

R19950 excl. VAT

This stylish industrial-style office has extraordinary natural light, and panoramic city views! Available immediately.

Woodstock Exchange is a unique commercial hub, offering retail and office opportunities to artistic and creative businesses, and services. WEX (as it is affectionately known) has become both an incubator for new businesses and a home for artistic and lifestyle office-based businesses. The carefully curated selection of organisations in the building creates a complementary environment that offers an exceptional platform for commerce!