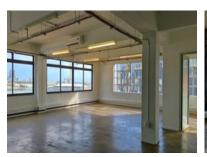

## 66 Albert Road, Woodstock

**Gross rental** 

R19950 excl. VAT

This stylish industrial-style office has extraordinary natural light, and panoramic city views! Available immediately.

Woodstock Exchange is a unique commercial hub, offering retail and office opportunities to artistic and creative businesses, and services. WEX (as it is affectionately known) has become both an incubator for new businesses and a home for artistic and lifestyle office-based businesses. The carefully curated selection of organisations in the building creates a complementary environment that offers an exceptional platform for commerce!