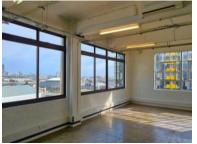

## 66 Albert Road, Woodstock

**Gross rental** 

R19950 excl. VAT

This stylish industrial-style office has extraordinary natural light, and panoramic city views! Available immediately.

Woodstock Exchange is a unique commercial hub, offering retail and office opportunities to artistic and creative businesses, and services. WEX (as it is affectionately known) has become both an incubator for new businesses and a home for artistic and lifestyle office-based businesses. The carefully curated selection of organisations in the building creates a complementary environment that offers an exceptional platform for commerce!

| Rate Per m <sup>2</sup> excl. VAT | R142.5 / m <sup>2</sup> |
|-----------------------------------|-------------------------|
| Floor Size                        | 140m²                   |
| Availability                      | Immediately             |