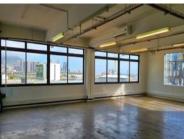

## 66 Albert Road, Woodstock

**Gross rental** 

R19950 excl. VAT

This stylish industrial-style office has extraordinary natural light, and panoramic city views! Available immediately.

Woodstock Exchange is a unique commercial hub, offering retail and office opportunities to artistic and creative businesses, and services. WEX (as it is affectionately known) has become both an incubator for new businesses and a home for artistic and lifestyle office-based businesses. The carefully curated selection of organisations in the building creates a complementary environment that offers an exceptional platform for commerce!