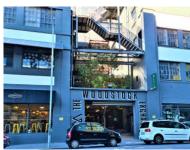

## 66 Albert Road, Woodstock

**Gross rental** 

R19950 excl. VAT

This stylish industrial-style office has extraordinary natural light, and panoramic city views! Available immediately.

Woodstock Exchange is a unique commercial hub, offering retail and office opportunities to artistic and creative businesses, and services. WEX (as it is affectionately known) has become both an incubator for new businesses and a home for artistic and lifestyle office-based businesses. The carefully curated selection of organisations in the building creates a complementary environment that offers an exceptional platform for commerce!