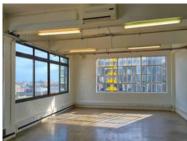

## 66 Albert Road, Woodstock

**Gross rental** 

R19950 excl. VAT

This stylish industrial-style office has extraordinary natural light, and panoramic city views! Available immediately.

Woodstock Exchange is a unique commercial hub, offering retail and office opportunities to artistic and creative businesses, and services. WEX (as it is affectionately known) has become both an incubator for new businesses and a home for artistic and lifestyle office-based businesses. The carefully curated selection of organisations in the building creates a complementary environment that offers an exceptional platform for commerce!

| Rate Per m <sup>2</sup> excl. VAT | R142.5 / m <sup>2</sup> |
|-----------------------------------|-------------------------|
| Floor Size                        | 140m²                   |
| Availability                      | Immediately             |