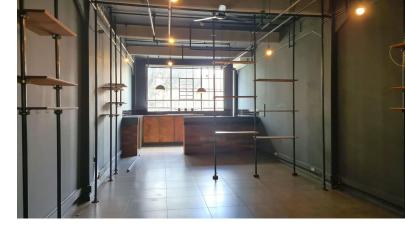

### R8950 excl. VAT

These bright offices with a kitchenette, are now available in this creative and artistic building. Superb Value!

Woodstock Exchange is a unique commercial hub, offering retail and office opportunities to artistic and creative businesses, and services. WEX (as it is affectionately known) has become both an incubator for new businesses and a home for artistic and lifestyle office-based businesses. The carefully curated selection of organisations in the building creates a complementary environment that offers an exceptional platform for commerce!

Rate Per m<sup>2</sup> excl. VAT Floor Size Availability R127.9 / m<sup>2</sup> 70m<sup>2</sup> Immediately

| Security         | Yes        |
|------------------|------------|
| Air Conditioning | No         |
| Туре             | Office     |
| Title            | None       |
| Zoning           | Commercial |