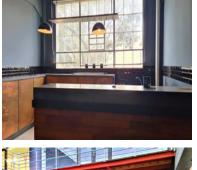

### R8950 excl. VAT

These bright offices with a kitchenette, are now available in this creative and artistic building. Superb Value!

Woodstock Exchange is a unique commercial hub, offering retail and office opportunities to artistic and creative businesses, and services. WEX (as it is affectionately known) has become both an incubator for new businesses and a home for artistic and lifestyle office-based businesses. The carefully curated selection of organisations in the building creates a complementary environment that offers an exceptional platform for commerce!

Rate Per m<sup>2</sup> excl. VAT Floor Size Availability R127.9 / m<sup>2</sup> 70m<sup>2</sup> Immediately

| Security         | Yes        |
|------------------|------------|
| Air Conditioning | No         |
| Туре             | Office     |
| Title            | None       |
| Zoning           | Commercial |