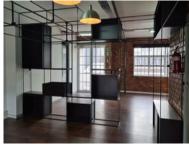

## 160 Sir Lowry Road, Woodstock

**Gross rental** 

R15000 excl. VAT

Fully fitted open-plan office is situated on the fourth floor in The Hills Building, Buchanan Square office park. The unit has abundant natural light, panoramic views, and high ceilings, creating a pleasant working environment. The unit includes its own private kitchen and bathroom. Parking bays available at R1000.00 excl. VAT