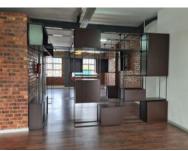

## 160 Sir Lowry Road, Woodstock

**Gross rental** 

R15000 excl. VAT

Fully fitted open-plan office is situated on the fourth floor in The Hills Building, Buchanan Square office park. The unit has abundant natural light, panoramic views, and high ceilings, creating a pleasant working environment. The unit includes its own private kitchen and bathroom. Parking bays available at R1000.00 excl. VAT

Rate Per m² excl. VAT

Floor Size

Availability

R125 / m²

120m²

Immediately

Security
Air Conditioning
Type
Office
Title
None
Zoning
Commercial