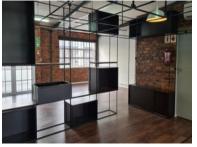

## 160 Sir Lowry Road, Woodstock

**Gross rental** 

R15000 excl. VAT

Fully fitted open-plan office is situated on the fourth floor in The Hills Building, Buchanan Square office park. The unit has abundant natural light, panoramic views, and high ceilings, creating a pleasant working environment. The unit includes its own private kitchen and bathroom. Parking bays available at R1000.00 excl. VAT