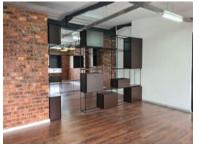

## 160 Sir Lowry Road, Woodstock

**Gross rental** 

R15000 excl. VAT

Fully fitted open-plan office is situated on the fourth floor in The Hills Building, Buchanan Square office park. The unit has abundant natural light, panoramic views, and high ceilings, creating a pleasant working environment. The unit includes its own private kitchen and bathroom. Parking bays available at R1000.00 excl. VAT