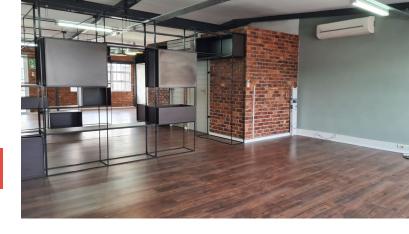

## 160 Sir Lowry Road, Woodstock

**Gross rental** 

R15000 excl. VAT

Fully fitted open-plan office is situated on the fourth floor in The Hills Building, Buchanan Square office park. The unit has abundant natural light, panoramic views, and high ceilings, creating a pleasant working environment. The unit includes its own private kitchen and bathroom. Parking bays available at R1000.00 excl. VAT

Rate Per m² excl. VAT

Floor Size

Availability

R125 / m²

120m²

Immediately

Security
Air Conditioning
Type
Office
Title
None
Zoning
Commercial