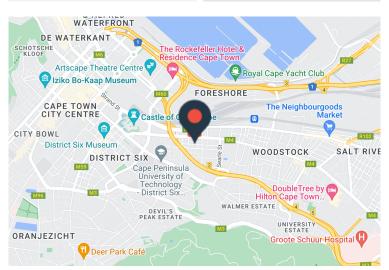

Buchanan Square is a 24-hour security block on the periphery of the city, in Woodstock. It is home to schools, modelling agencies, light manufacture, and even residential apartments. This trendy node offers exciting coffee shops and restaurants, in a walkable area. Easy access to N1 / N2 / M3.