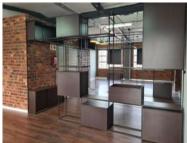

## 160 Sir Lowry Road, Woodstock

**Gross rental** 

R15000 excl. VAT

Fully fitted open-plan office is situated on the fourth floor in The Hills Building, Buchanan Square office park. The unit has abundant natural light, panoramic views, and high ceilings, creating a pleasant working environment. The unit includes its own private kitchen and bathroom. Parking bays available at R1000.00 excl. VAT