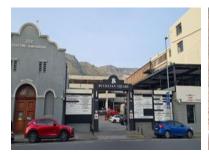

Buchanan Square is a 24-hour security block on the periphery of the city, in Woodstock. It is home to schools, modelling agencies, light manufacture, and even residential apartments. This trendy node offers exciting coffee shops and restaurants, in a walkable area. Easy access to N1 / N2 / M3.