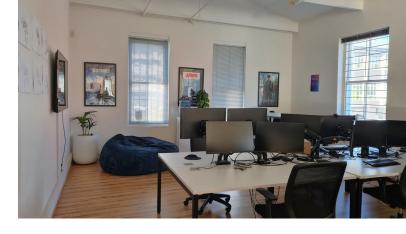

# 151m<sup>2</sup> Office To Let

#### **Gross rental**

R16610 excl. VAT

This first floor position is now available in this central and secure commercial building.

Situated in the heart of Woodstock, The Palms is part of a growing precinct in the burgeoning suburb, offering extensive retail and office opportunities ranging in sizes and positions. Extensive paid public parking available for clients.

Rate Per m<sup>2</sup> excl. VAT Floor Size Availability R110 / m<sup>2</sup> 151m<sup>2</sup> Immediately

| Security         | Yes        |
|------------------|------------|
| Air Conditioning | Yes        |
| Туре             | Office     |
| Title            | None       |
| Zoning           | Commercial |