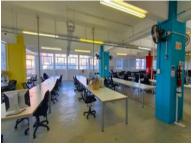

## 1000m<sup>2</sup> Office To Let

66 Albert Road, Woodstock

**Gross rental** 

R120000 excl. VAT

This spacious office is an ideal administrative office for a large team, and is available immediately.

Woodstock Exchange is a unique commercial hub, offering retail and office opportunities to artistic and creative businesses, and services. WEX (as it is affectionately known) has become both an incubator for new businesses and a home for artistic and lifestyle office-based businesses. The carefully curated selection of organisations in the building creates a complementary environment that offers an exceptional platform for commerce!