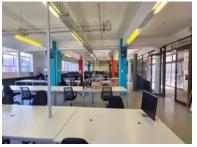

## 1000m<sup>2</sup> Office To Let

66 Albert Road, Woodstock

**Gross rental** 

R120000 excl. VAT

This spacious office is an ideal administrative office for a large team, and is available immediately.

Woodstock Exchange is a unique commercial hub, offering retail and office opportunities to artistic and creative businesses, and services. WEX (as it is affectionately known) has become both an incubator for new businesses and a home for artistic and lifestyle office-based businesses. The carefully curated selection of organisations in the building creates a complementary environment that offers an exceptional platform for commerce!