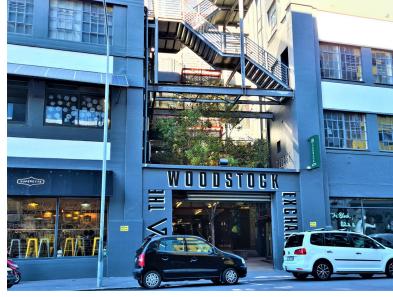

## 1000m<sup>2</sup> Office To Let

66 Albert Road, Woodstock

**Gross rental** 

R120000 excl. VAT

This spacious office is an ideal administrative office for a large team, and is available immediately.

Woodstock Exchange is a unique commercial hub, offering retail and office opportunities to artistic and creative businesses, and services. WEX (as it is affectionately known) has become both an incubator for new businesses and a home for artistic and lifestyle office-based businesses. The carefully curated selection of organisations in the building creates a complementary environment that offers an exceptional platform for commerce!