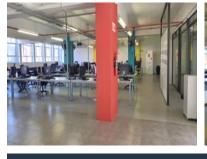

## 1000m<sup>2</sup> Office To Let

66 Albert Road, Woodstock

**Gross rental** 

R120000 excl. VAT

This spacious office is an ideal administrative office for a large team, and is available immediately.

Woodstock Exchange is a unique commercial hub, offering retail and office opportunities to artistic and creative businesses, and services. WEX (as it is affectionately known) has become both an incubator for new businesses and a home for artistic and lifestyle office-based businesses. The carefully curated selection of organisations in the building creates a complementary environment that offers an exceptional platform for commerce!