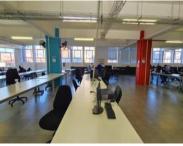

## 1000m<sup>2</sup> Office To Let

66 Albert Road, Woodstock

**Gross rental** 

R120000 excl. VAT

This spacious office is an ideal administrative office for a large team, and is available immediately.

Woodstock Exchange is a unique commercial hub, offering retail and office opportunities to artistic and creative businesses, and services. WEX (as it is affectionately known) has become both an incubator for new businesses and a home for artistic and lifestyle office-based businesses. The carefully curated selection of organisations in the building creates a complementary environment that offers an exceptional platform for commerce!