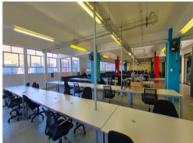

## 1000m<sup>2</sup> Office To Let

66 Albert Road, Woodstock

**Gross rental** 

R120000 excl. VAT

This spacious office is an ideal administrative office for a large team, and is available immediately.

Woodstock Exchange is a unique commercial hub, offering retail and office opportunities to artistic and creative businesses, and services. WEX (as it is affectionately known) has become both an incubator for new businesses and a home for artistic and lifestyle office-based businesses. The carefully curated selection of organisations in the building creates a complementary environment that offers an exceptional platform for commerce!