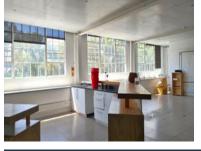

## 66 Albert Road, Woodstock

**Gross rental** 

R27500 excl. VAT

This bright and airy office space is ready for occupation! The space has stunning natural light, a boardroom, and two large open-plan workspaces!