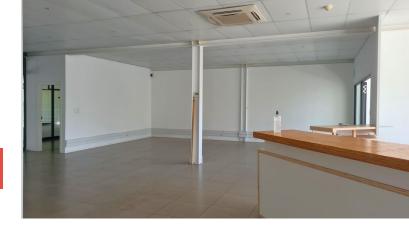

## 66 Albert Road, Woodstock

**Gross rental** 

R27500 excl. VAT

This bright and airy office space is ready for occupation! The space has stunning natural light, a boardroom, and two large open-plan workspaces!