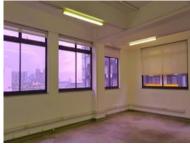

## 66 Albert Road, Woodstock

**Gross rental** 

R15720 excl. VAT

This open-plan office and is ready to be customised to suit your businesses requirements.

Woodstock Exchange is a unique commercial hub, offering retail and office opportunities to artistic and creative businesses, and services. WEX (as it is affectionately known) has become both an incubator for new businesses and a home for artistic and lifestyle office-based businesses. The carefully curated selection of organisations in the building creates a complementary environment that offers an exceptional platform for commerce!

| Rate Per m <sup>2</sup> excl. VAT | R120 / m <sup>2</sup> |
|-----------------------------------|-----------------------|
| Floor Size                        | 131m²                 |
| Availability                      | Immediately           |