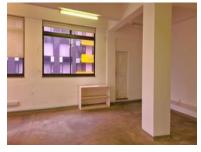

## 66 Albert Road, Woodstock

**Gross rental** 

R15720 excl. VAT

This open-plan office and is ready to be customised to suit your businesses requirements.

Woodstock Exchange is a unique commercial hub, offering retail and office opportunities to artistic and creative businesses, and services. WEX (as it is affectionately known) has become both an incubator for new businesses and a home for artistic and lifestyle office-based businesses. The carefully curated selection of organisations in the building creates a complementary environment that offers an exceptional platform for commerce!

| Rate Per m <sup>2</sup> excl. VAT | R120 / m <sup>2</sup> |
|-----------------------------------|-----------------------|
| Floor Size                        | 131m²                 |
| Availability                      | Immediately           |