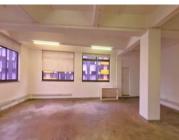

## 131m<sup>2</sup> Office To Let

## 66 Albert Road, Woodstock

**Gross rental** 

R15720 excl. VAT

This open-plan office and is ready to be customised to suit your businesses requirements.

Woodstock Exchange is a unique commercial hub, offering retail and office opportunities to artistic and creative businesses, and services. WEX (as it is affectionately known) has become both an incubator for new businesses and a home for artistic and lifestyle office-based businesses. The carefully curated selection of organisations in the building creates a complementary environment that offers an exceptional platform for commerce!