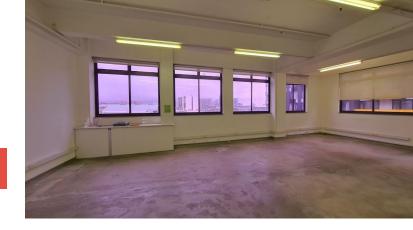

## 131m<sup>2</sup> Office To Let

## 66 Albert Road, Woodstock

**Gross rental** 

R15720 excl. VAT

This open-plan office and is ready to be customised to suit your businesses requirements.

Woodstock Exchange is a unique commercial hub, offering retail and office opportunities to artistic and creative businesses, and services. WEX (as it is affectionately known) has become both an incubator for new businesses and a home for artistic and lifestyle office-based businesses. The carefully curated selection of organisations in the building creates a complementary environment that offers an exceptional platform for commerce!