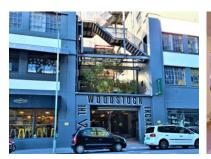

## 66 Albert Road, Woodstock

**Gross rental** 

R15720 excl. VAT

This open-plan office and is ready to be customised to suit your businesses requirements.

Woodstock Exchange is a unique commercial hub, offering retail and office opportunities to artistic and creative businesses, and services. WEX (as it is affectionately known) has become both an incubator for new businesses and a home for artistic and lifestyle office-based businesses. The carefully curated selection of organisations in the building creates a complementary environment that offers an exceptional platform for commerce!