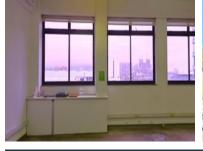

## 66 Albert Road, Woodstock

**Gross rental** 

R15720 excl. VAT

This open-plan office and is ready to be customised to suit your businesses requirements.

Woodstock Exchange is a unique commercial hub, offering retail and office opportunities to artistic and creative businesses, and services. WEX (as it is affectionately known) has become both an incubator for new businesses and a home for artistic and lifestyle office-based businesses. The carefully curated selection of organisations in the building creates a complementary environment that offers an exceptional platform for commerce!

| Rate Per m <sup>2</sup> excl. VAT | R120 / m <sup>2</sup> |
|-----------------------------------|-----------------------|
| Floor Size                        | 131m²                 |
| Availability                      | Immediately           |