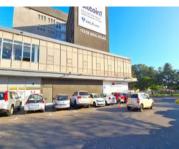

THIS BUILDING WILL SOON BE SUPPORTED BY AN INVERTER

De Waal House is a centrally located and well managed building on Victoria Road Woodstock. Within De Waal house is the office of Woodstock Improvement District, adding additional security to the building.