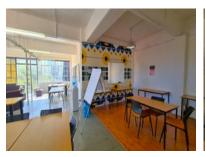

## 165m<sup>2</sup> Office To Let

66 Albert Road, Woodstock

**Gross rental** 

R21450 excl. VAT

Spacious first floor open-plan offices with great light, offering an exceptional creative environment!

Woodstock Exchange is a unique commercial hub, offering retail and office opportunities to artistic and creative businesses, and services. WEX (as it is affectionately known) has become both an incubator for new businesses and a home for artistic and lifestyle office-based businesses. The carefully curated selection of organisations in the building creates a complementary environment that offers an exceptional platform for commerce!