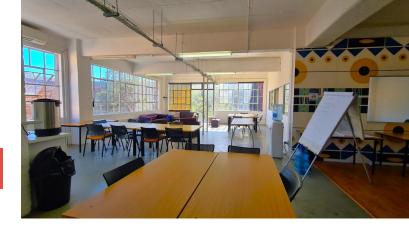

## 165m<sup>2</sup> Office To Let

66 Albert Road, Woodstock

**Gross rental** 

R21450 excl. VAT

Spacious first floor open-plan offices with great light, offering an exceptional creative environment!

Woodstock Exchange is a unique commercial hub, offering retail and office opportunities to artistic and creative businesses, and services. WEX (as it is affectionately known) has become both an incubator for new businesses and a home for artistic and lifestyle office-based businesses. The carefully curated selection of organisations in the building creates a complementary environment that offers an exceptional platform for commerce!