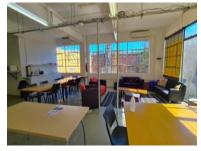

## 165m<sup>2</sup> Office To Let

66 Albert Road, Woodstock

**Gross rental** 

R21450 excl. VAT

Spacious first floor open-plan offices with great light, offering an exceptional creative environment!

Woodstock Exchange is a unique commercial hub, offering retail and office opportunities to artistic and creative businesses, and services. WEX (as it is affectionately known) has become both an incubator for new businesses and a home for artistic and lifestyle office-based businesses. The carefully curated selection of organisations in the building creates a complementary environment that offers an exceptional platform for commerce!