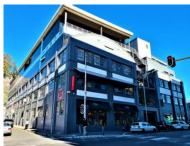

## 165m<sup>2</sup> Office To Let

66 Albert Road, Woodstock

**Gross rental** 

R21450 excl. VAT

Spacious first floor open-plan offices with great light, offering an exceptional creative environment!

Woodstock Exchange is a unique commercial hub, offering retail and office opportunities to artistic and creative businesses, and services. WEX (as it is affectionately known) has become both an incubator for new businesses and a home for artistic and lifestyle office-based businesses. The carefully curated selection of organisations in the building creates a complementary environment that offers an exceptional platform for commerce!