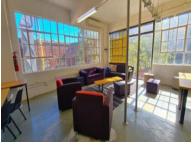

## 165m<sup>2</sup> Office To Let

66 Albert Road, Woodstock

**Gross rental** 

R21450 excl. VAT

Spacious first floor open-plan offices with great light, offering an exceptional creative environment!

Woodstock Exchange is a unique commercial hub, offering retail and office opportunities to artistic and creative businesses, and services. WEX (as it is affectionately known) has become both an incubator for new businesses and a home for artistic and lifestyle office-based businesses. The carefully curated selection of organisations in the building creates a complementary environment that offers an exceptional platform for commerce!