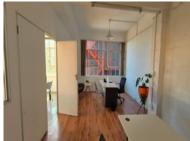

## 165m<sup>2</sup> Office To Let

66 Albert Road, Woodstock

**Gross rental** 

R21450 excl. VAT

Spacious first floor open-plan offices with great light, offering an exceptional creative environment!

Woodstock Exchange is a unique commercial hub, offering retail and office opportunities to artistic and creative businesses, and services. WEX (as it is affectionately known) has become both an incubator for new businesses and a home for artistic and lifestyle office-based businesses. The carefully curated selection of organisations in the building creates a complementary environment that offers an exceptional platform for commerce!