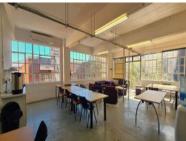

## 165m<sup>2</sup> Office To Let

66 Albert Road, Woodstock

**Gross rental** 

R21450 excl. VAT

Spacious first floor open-plan offices with great light, offering an exceptional creative environment!

Woodstock Exchange is a unique commercial hub, offering retail and office opportunities to artistic and creative businesses, and services. WEX (as it is affectionately known) has become both an incubator for new businesses and a home for artistic and lifestyle office-based businesses. The carefully curated selection of organisations in the building creates a complementary environment that offers an exceptional platform for commerce!