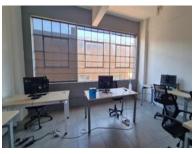

# 96m<sup>2</sup> Office To Let

### **Gross rental**

R12480 excl. VAT

This stylish boutique office is now available in this exceptional Woodstock business hub!

Woodstock Exchange is a unique commercial hub, offering retail and office opportunities to artistic and creative businesses, and services. WEX (as it is affectionately known) has become both an incubator for new businesses and a home for artistic and lifestyle office-based businesses. The carefully curated selection of organisations in the building creates a complementary environment that offers an exceptional platform for commerce!

Rate Per m<sup>2</sup> excl. VAT Floor Size Availability R130 / m<sup>2</sup> 96m<sup>2</sup> Immediately

| Security         | Yes        |
|------------------|------------|
| Air Conditioning | Yes        |
| Туре             | Office     |
| Title            | None       |
| Zoning           | Commercial |