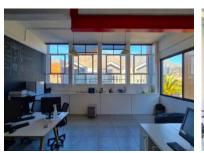

# 96m<sup>2</sup> Office To Let

### **Gross rental**

R12480 excl. VAT

This stylish boutique office is now available in this exceptional Woodstock business hub!

Woodstock Exchange is a unique commercial hub, offering retail and office opportunities to artistic and creative businesses, and services. WEX (as it is affectionately known) has become both an incubator for new businesses and a home for artistic and lifestyle office-based businesses. The carefully curated selection of organisations in the building creates a complementary environment that offers an exceptional platform for commerce!

Rate Per m<sup>2</sup> excl. VAT Floor Size Availability R130 / m<sup>2</sup> 96m<sup>2</sup> Immediately

| Security         | Yes        |
|------------------|------------|
| Air Conditioning | Yes        |
| Туре             | Office     |
| Title            | None       |
| Zoning           | Commercial |