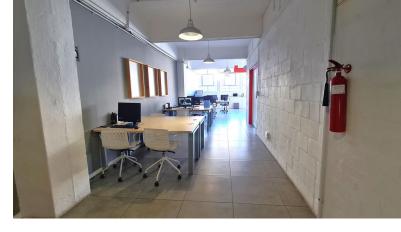

# 96m<sup>2</sup> Office To Let

### **Gross rental**

R12480 excl. VAT

This stylish boutique office is now available in this exceptional Woodstock business hub!

Woodstock Exchange is a unique commercial hub, offering retail and office opportunities to artistic and creative businesses, and services. WEX (as it is affectionately known) has become both an incubator for new businesses and a home for artistic and lifestyle office-based businesses. The carefully curated selection of organisations in the building creates a complementary environment that offers an exceptional platform for commerce!

Rate Per m<sup>2</sup> excl. VAT Floor Size Availability R130 / m<sup>2</sup> 96m<sup>2</sup> Immediately

| Security         | Yes        |
|------------------|------------|
| Air Conditioning | Yes        |
| Туре             | Office     |
| Title            | None       |
| Zoning           | Commercial |