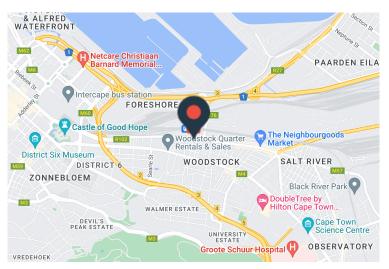

a school, and has exceptional finishes, functional sound studios and recording studios, a range of office environments, and various lecture rooms.

Woodstock Exchange is a unique commercial hub, offering retail and office opportunities to artistic and creative businesses, and services. WEX (as it is affectionately known) has become both an incubator for new businesses and a home for artistic and lifestyle office-based businesses. The carefully curated selection of organisations in the building creates a complementary environment that offers an exceptional platform for commerce!

Rate Per m<sup>2</sup> excl. VAT Floor Size Availability R190 / m<sup>2</sup> 1000m<sup>2</sup> Negotiable

| Yes        |
|------------|
| Yes        |
| Office     |
| None       |
| Commercial |
|            |

















## CONTACT US



## **Daniel Bernberg**

- (021) 204 7218
- 0827829840
- daniel@portcommercial.com
- Buitengracht Centre 125 Buitengracht Street Cape Town

Disclaimer: Whilst every effort has been made to ensure the accuracy of the information contained herein, no liability can be accepted for any errors or omissions and the Tenant or Buyer is advised to verify the facts prior to making any offer to lease or purchase.

#### www.portcommercial.com

### WEB REF: CL2643