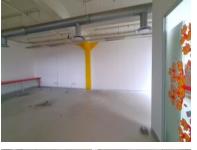

# 326m<sup>2</sup> Office To Let

### **Gross rental**

R27710 excl. VAT

Stylish creative commercial space now available in this centrally located Woodstock building!

Located on the corner of Nelson and Sir Lowry Streets in Woodstock, Fairweather House is a stylish 4-storey commercial building in the heart of the burgeoning Woodstock business district. The building is conveniently located near public transport, as well as nearby highway access. The building has 24hr security and secure covered parking.

Rate Per m<sup>2</sup> excl. VAT Floor Size Availability R85 / m² 326m² Immediately

| Security         | Yes        |
|------------------|------------|
| Air Conditioning | No         |
| Туре             | Office     |
| Title            | None       |
| Zoning           | Commercial |