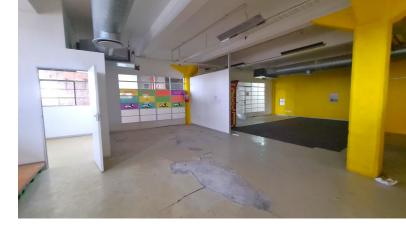

# 326m<sup>2</sup> Office To Let

### **Gross rental**

R27710 excl. VAT

Stylish creative commercial space now available in this centrally located Woodstock building!

Located on the corner of Nelson and Sir Lowry Streets in Woodstock, Fairweather House is a stylish 4-storey commercial building in the heart of the burgeoning Woodstock business district. The building is conveniently located near public transport, as well as nearby highway access. The building has 24hr security and secure covered parking.

Rate Per m<sup>2</sup> excl. VAT Floor Size Availability R85 / m² 326m² Immediately

| Security         | Yes        |
|------------------|------------|
| Air Conditioning | No         |
| Туре             | Office     |
| Title            | None       |
| Zoning           | Commercial |