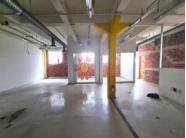

# 326m<sup>2</sup> Office To Let

### **Gross rental**

R27710 excl. VAT

Stylish creative commercial space now available in this centrally located Woodstock building!

Located on the corner of Nelson and Sir Lowry Streets in Woodstock, Fairweather House is a stylish 4-storey commercial building in the heart of the burgeoning Woodstock business district. The building is conveniently located near public transport, as well as nearby highway access. The building has 24hr security and secure covered parking.

Rate Per m<sup>2</sup> excl. VAT Floor Size Availability R85 / m² 326m² Immediately

| Security         | Yes        |
|------------------|------------|
| Air Conditioning | No         |
| Туре             | Office     |
| Title            | None       |
| Zoning           | Commercial |