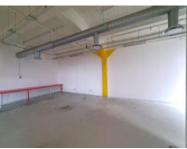

### **Gross rental**

R27710 excl. VAT

Stylish creative commercial space now available in this centrally located Woodstock building!

Located on the corner of Nelson and Sir Lowry Streets in Woodstock, Fairweather House is a stylish 4-storey commercial building in the heart of the burgeoning Woodstock business district. The building is conveniently located near public transport, as well as nearby highway access. The building has 24hr security and secure covered parking.

Rate Per m<sup>2</sup> excl. VAT Floor Size Availability R85 / m² 326m² Immediately

| Security         | Yes        |
|------------------|------------|
| Air Conditioning | No         |
| Туре             | Office     |
| Title            | None       |
| Zoning           | Commercial |