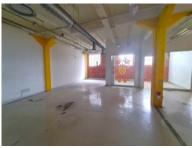

### **Gross rental**

R27710 excl. VAT

Stylish creative commercial space now available in this centrally located Woodstock building!

Located on the corner of Nelson and Sir Lowry Streets in Woodstock, Fairweather House is a stylish 4-storey commercial building in the heart of the burgeoning Woodstock business district. The building is conveniently located near public transport, as well as nearby highway access. The building has 24hr security and secure covered parking.

Rate Per m<sup>2</sup> excl. VAT Floor Size Availability R85 / m² 326m² Immediately

| Security         | Yes        |
|------------------|------------|
| Air Conditioning | No         |
| Туре             | Office     |
| Title            | None       |
| Zoning           | Commercial |