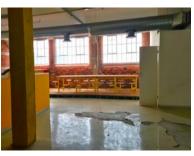

### **Gross rental**

R27710 excl. VAT

Stylish creative commercial space now available in this centrally located Woodstock building!

Located on the corner of Nelson and Sir Lowry Streets in Woodstock, Fairweather House is a stylish 4-storey commercial building in the heart of the burgeoning Woodstock business district. The building is conveniently located near public transport, as well as nearby highway access. The building has 24hr security and secure covered parking.

Rate Per m<sup>2</sup> excl. VAT Floor Size Availability R85 / m² 326m² Immediately

| Security         | Yes        |
|------------------|------------|
| Air Conditioning | No         |
| Туре             | Office     |
| Title            | None       |
| Zoning           | Commercial |