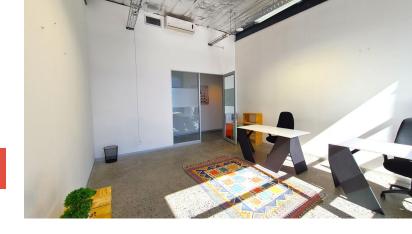

## 35m<sup>2</sup> Office To Let

## 66 Albert Road, Woodstock

**Gross rental** 

R7750 excl. VAT

These simple modern industrial-style premises are fully serviced, with access to a shared kitchen, and boardroom. This is a unique plug and play option at a great price in one of Woodstock's trendiest and most creative buildings.