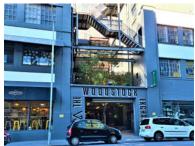

## 66 Albert Road, Woodstock

**Gross rental** 

R7750 excl. VAT

These simple modern industrial-style premises are fully serviced, with access to a shared kitchen, and boardroom. This is a unique plug and play option at a great price in one of Woodstock's trendiest and most creative buildings.

Woodstock Exchange is a unique commercial hub, offering retail and office opportunities to artistic and creative businesses, and services. WEX (as it is affectionately known) has become both an incubator for new businesses and a home for artistic and lifestyle office-based businesses. The carefully curated selection of organisations in the building creates a complementary environment that offers an exceptional platform for commerce!