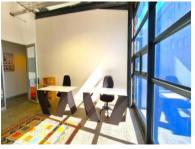

## 35m<sup>2</sup> Office To Let

## 66 Albert Road, Woodstock

**Gross rental** 

R7750 excl. VAT

These simple modern industrial-style premises are fully serviced, with access to a shared kitchen, and boardroom. This is a unique plug and play option at a great price in one of Woodstock's trendiest and most creative buildings.

| Rate Per m² excl. VAT | R221.4 / m <sup>2</sup> |
|-----------------------|-------------------------|
| Floor Size            | 35m²                    |
| Availability          | Immediately             |