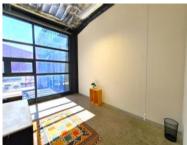

## 35m<sup>2</sup> Office To Let

## 66 Albert Road, Woodstock

**Gross rental** 

R7750 excl. VAT

These simple modern industrial-style premises are fully serviced, with access to a shared kitchen, and boardroom. This is a unique plug and play option at a great price in one of Woodstock's trendiest and most creative buildings.

| Rate Per m² excl. VAT | R221.4 / m <sup>2</sup> |
|-----------------------|-------------------------|
| Floor Size            | 35m²                    |
| Availability          | Immediately             |