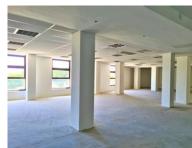

## 395m<sup>2</sup> Office To Let

## 41 Sir Lowry Road, Woodstock

**Gross rental** 

R49375 excl. VAT

This raw space is ready to be occupied for a destination retail business, or an office requiring easy access for the public. Available and ready to be customised for almost any business!

The District is a centrally located, sophisticated, and trendy A-Grade office building situated in the heart of Woodstock, close to the city, and near public transport. It offers paid parking for visitors, and an onsite Carwash.