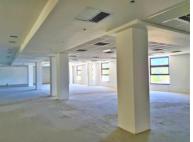

## 395m<sup>2</sup> Office To Let

## 41 Sir Lowry Road, Woodstock

**Gross rental** 

R49375 excl. VAT

This raw space is ready to be occupied for a destination retail business, or an office requiring easy access for the public. Available and ready to be customised for almost any business!

The District is a centrally located, sophisticated, and trendy A-Grade office building situated in the heart of Woodstock, close to the city, and near public transport. It offers paid parking for visitors, and an onsite Carwash.