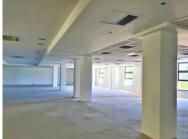

## 41 Sir Lowry Road, Woodstock

**Gross rental** 

R49375 excl. VAT

This raw space is ready to be occupied for a destination retail business, or an office requiring easy access for the public. Available and ready to be customised for almost any business!

Rate Per m² excl. VAT R125 / m²
Floor Size 395m²
Availability Immediately

Security
Air Conditioning
No
Type
Office
Title
None
Zoning
Commercial