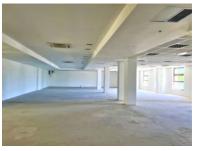

## 41 Sir Lowry Road, Woodstock

**Gross rental** 

R49375 excl. VAT

This raw space is ready to be occupied for a destination retail business, or an office requiring easy access for the public. Available and ready to be customised for almost any business!

Rate Per m² excl. VAT R125 / m²
Floor Size 395m²
Availability Immediately

Security
Air Conditioning
No
Type
Office
Title
None
Zoning
Commercial