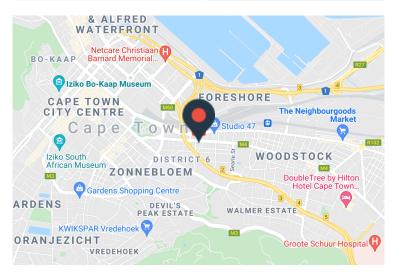

The District is a centrally located, sophisticated, and trendy A-Grade office building situated in the heart of Woodstock, close to the city, and near public transport. It offers paid parking for visitors, and an onsite Carwash.