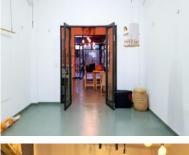

### R10000 excl. VAT

This high-ceilinged bright and simple space is an ideal retail position. The Woodstock Exchange is looking for unique and creative retailers! Great Value! Available immediately!

Woodstock Exchange is a unique commercial hub, offering retail and office opportunities to artistic and creative businesses, and services. WEX (as it is affectionately known) has become both an incubator for new businesses and a home for artistic and lifestyle office-based businesses. The carefully curated selection of organisations in the building creates a complementary environment that offers an exceptional platform for commerce!

Rate Per m<sup>2</sup> excl. VAT Floor Size Availability R142.9 / m<sup>2</sup> 70m<sup>2</sup> Immediately

| Security         | Yes        |
|------------------|------------|
| Air Conditioning | No         |
| Туре             | Office     |
| Title            | None       |
| Zoning           | Commercial |