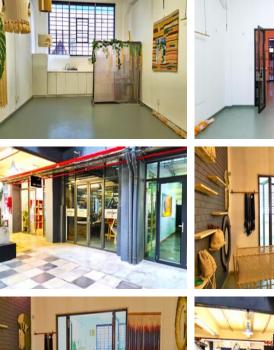

### R10000 excl. VAT

This high-ceilinged bright and simple space is an ideal retail position. The Woodstock Exchange is looking for unique and creative retailers! Great Value! Available immediately!

Woodstock Exchange is a unique commercial hub, offering retail and office opportunities to artistic and creative businesses, and services. WEX (as it is affectionately known) has become both an incubator for new businesses and a home for artistic and lifestyle office-based businesses. The carefully curated selection of organisations in the building creates a complementary environment that offers an exceptional platform for commerce!

Rate Per m<sup>2</sup> excl. VAT Floor Size Availability R142.9 / m<sup>2</sup> 70m<sup>2</sup> Immediately

| Security         | Yes        |
|------------------|------------|
| Air Conditioning | No         |
| Туре             | Office     |
| Title            | None       |
| Zoning           | Commercial |