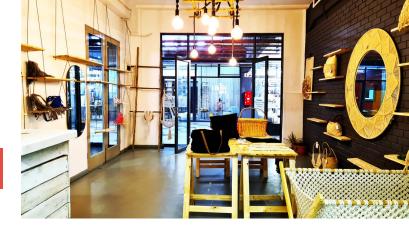

### R10000 excl. VAT

This high-ceilinged bright and simple space is an ideal retail position. The Woodstock Exchange is looking for unique and creative retailers! Great Value! Available immediately!

Woodstock Exchange is a unique commercial hub, offering retail and office opportunities to artistic and creative businesses, and services. WEX (as it is affectionately known) has become both an incubator for new businesses and a home for artistic and lifestyle office-based businesses. The carefully curated selection of organisations in the building creates a complementary environment that offers an exceptional platform for commerce!

Rate Per m<sup>2</sup> excl. VAT Floor Size Availability R142.9 / m<sup>2</sup> 70m<sup>2</sup> Immediately

| Security         | Yes        |
|------------------|------------|
| Air Conditioning | No         |
| Туре             | Office     |
| Title            | None       |
| Zoning           | Commercial |