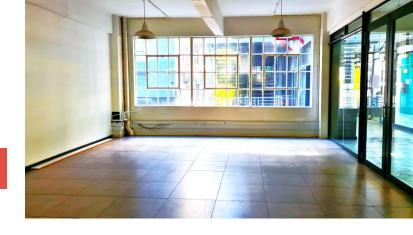

## 66 Albert Road, Woodstock

**Gross rental** 

R23250 excl. VAT

This large office has several open plan workspaces, high ceilings, and tall windows throughout. Available immediately!

Woodstock Exchange is a unique commercial hub, offering retail and office opportunities to artistic and creative businesses, and services. WEX (as it is affectionately known) has become both an incubator for new businesses and a home for artistic and lifestyle office-based businesses. The carefully curated selection of organisations in the building creates a complementary environment that offers an exceptional platform for commerce!