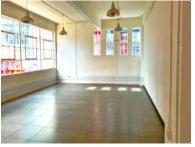

## 66 Albert Road, Woodstock

**Gross rental** 

R23250 excl. VAT

This large office has several open plan workspaces, high ceilings, and tall windows throughout. Available immediately!

Woodstock Exchange is a unique commercial hub, offering retail and office opportunities to artistic and creative businesses, and services. WEX (as it is affectionately known) has become both an incubator for new businesses and a home for artistic and lifestyle office-based businesses. The carefully curated selection of organisations in the building creates a complementary environment that offers an exceptional platform for commerce!

| Rate Per m <sup>2</sup> excl. VAT | R116 / m <sup>2</sup> |
|-----------------------------------|-----------------------|
| Floor Size                        | 201m²                 |
| Availability                      | Immediately           |