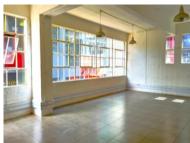

## 66 Albert Road, Woodstock

**Gross rental** 

R23250 excl. VAT

This large office has several open plan workspaces, high ceilings, and tall windows throughout. Available immediately!

Woodstock Exchange is a unique commercial hub, offering retail and office opportunities to artistic and creative businesses, and services. WEX (as it is affectionately known) has become both an incubator for new businesses and a home for artistic and lifestyle office-based businesses. The carefully curated selection of organisations in the building creates a complementary environment that offers an exceptional platform for commerce!

| Rate Per m <sup>2</sup> excl. VAT | R116 / m <sup>2</sup> |
|-----------------------------------|-----------------------|
| Floor Size                        | 201m²                 |
| Availability                      | Immediately           |