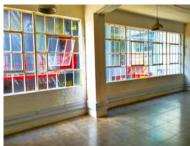

## 66 Albert Road, Woodstock

**Gross rental** 

R23250 excl. VAT

This large office has several open plan workspaces, high ceilings, and tall windows throughout. Available immediately!

Woodstock Exchange is a unique commercial hub, offering retail and office opportunities to artistic and creative businesses, and services. WEX (as it is affectionately known) has become both an incubator for new businesses and a home for artistic and lifestyle office-based businesses. The carefully curated selection of organisations in the building creates a complementary environment that offers an exceptional platform for commerce!

| Rate Per m <sup>2</sup> excl. VAT | R116 / m <sup>2</sup> |
|-----------------------------------|-----------------------|
| Floor Size                        | 201m²                 |
| Availability                      | Immediately           |