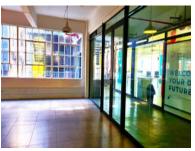

## 66 Albert Road, Woodstock

**Gross rental** 

R23250 excl. VAT

This large office has several open plan workspaces, high ceilings, and tall windows throughout. Available immediately!

Woodstock Exchange is a unique commercial hub, offering retail and office opportunities to artistic and creative businesses, and services. WEX (as it is affectionately known) has become both an incubator for new businesses and a home for artistic and lifestyle office-based businesses. The carefully curated selection of organisations in the building creates a complementary environment that offers an exceptional platform for commerce!