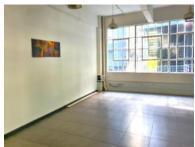

## 66 Albert Road, Woodstock

**Gross rental** 

R23250 excl. VAT

This large office has several open plan workspaces, high ceilings, and tall windows throughout. Available immediately!

Woodstock Exchange is a unique commercial hub, offering retail and office opportunities to artistic and creative businesses, and services. WEX (as it is affectionately known) has become both an incubator for new businesses and a home for artistic and lifestyle office-based businesses. The carefully curated selection of organisations in the building creates a complementary environment that offers an exceptional platform for commerce!

| Rate Per m <sup>2</sup> excl. VAT | R116 / m <sup>2</sup> |
|-----------------------------------|-----------------------|
| Floor Size                        | 201m²                 |
| Availability                      | Immediately           |