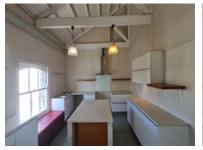

The unit is ready to move into with a trendy fitout that was custom designed for a film company. The office is rectangular in shape, and features triple volume ceilings with wooden rafters. The space features a reception (small meeting room off reception), 2 boardrooms, 5 semi partitioned offices, a full kitchen with space for a seating area, 2 open plan spaces, a private balcony, and a toilet.