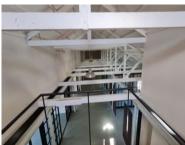

The unit is ready to move into with a trendy fitout that was custom designed for a film company. The office is rectangular in shape, and features triple volume ceilings with wooden rafters. The space features a reception (small meeting room off reception), 2 boardrooms, 5 semi partitioned offices, a full kitchen with space for a seating area, 2 open plan spaces, a private balcony, and a toilet.