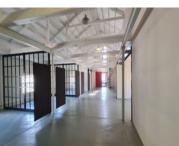

The unit is ready to move into with a trendy fitout that was custom designed for a film company. The office is rectangular in shape, and features triple volume ceilings with wooden rafters. The space features a reception (small meeting room off reception), 2 boardrooms, 5 semi partitioned offices, a full kitchen with space for a seating area, 2 open plan spaces, a private balcony, and a toilet.