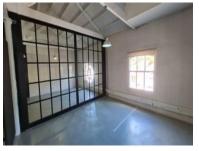

The unit is ready to move into with a trendy fitout that was custom designed for a film company. The office is rectangular in shape, and features triple volume ceilings with wooden rafters. The space features a reception (small meeting room off reception), 2 boardrooms, 5 semi partitioned offices, a full kitchen with space for a seating area, 2 open plan spaces, a private balcony, and a toilet.