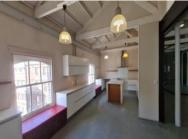

The unit is ready to move into with a trendy fitout that was custom designed for a film company. The office is rectangular in shape, and features triple volume ceilings with wooden rafters. The space features a reception (small meeting room off reception), 2 boardrooms, 5 semi partitioned offices, a full kitchen with space for a seating area, 2 open plan spaces, a private balcony, and a toilet.