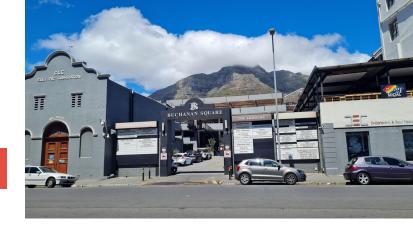

## 456m<sup>2</sup> Office To Let

154 Sir Lowry Road, Woodstock

**Gross rental** 

R54720 excl. VAT

Buchanan Square is a 24 hour security block on the periphery of the City, in Woodstock. It is home to schools, modelling agencies, light manufacture, and even residential apartments. This trendy node offers exciting coffee shops and restaurants, in a walkable area. Easy access to N1 / N2 / M3. 4 single parking bays at R1000 / bay plus VAT, and 2 tandem bays at 1800 / bay plus VAT are available should you need them.