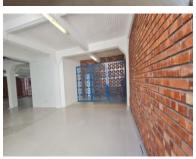

The unit is ready to move into with a trendy fitout that was custom designed for a creative agency. The office is squarish in shape, and features high ceilings with exposed services The space is mostly open plan with a large boardroom, kitchen, and toilets.