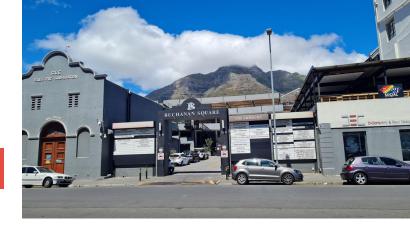

#### R21125 excl. VAT

Buchanan Square is a 24 hour security block on the periphery of the City, in Woodstock. It is home to schools, modelling agencies, light manufacture, and even residential apartments. This trendy node offers exciting coffee shops and restaurants, in a walkable area. Easy access to N1 / N2 / M3. 12 parking bays at R900 / bay plus VAT are available should you need them.