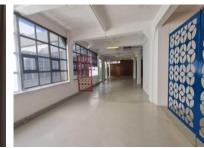

The unit is ready to move into with a trendy fitout that was custom designed for a creative agency. The office is squarish in shape, and features high ceilings with exposed services The space is mostly open plan with a large boardroom, kitchen, and toilets.