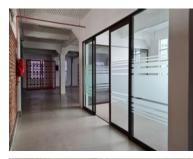

The unit is ready to move into with a trendy fitout that was custom designed for a creative agency. The office is squarish in shape, and features high ceilings with exposed services The space is mostly open plan with a large boardroom, kitchen, and toilets.