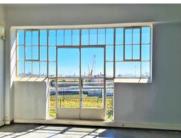

## 124m<sup>2</sup> Office To Let

145 Sir Lowry Road, Woodstock

**Gross rental** 

R12400 excl. VAT

This bright and airy office space has a glass enclosed boardroom, open-plan workspace, and offers stunning natural light. FEATURES: Floor-to-ceiling windows; 2 Juliet balconies with expansive views