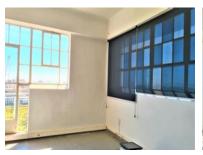

## 124m<sup>2</sup> Office To Let

145 Sir Lowry Road, Woodstock

**Gross rental** 

R12400 excl. VAT

This bright and airy office space has a glass enclosed boardroom, open-plan workspace, and offers stunning natural light. FEATURES: Floor-to-ceiling windows; 2 Juliet balconies with expansive views