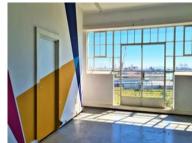

## 124m<sup>2</sup> Office To Let

145 Sir Lowry Road, Woodstock

**Gross rental** 

R12400 excl. VAT

This bright and airy office space has a glass enclosed boardroom, open-plan workspace, and offers stunning natural light. FEATURES: Floor-to-ceiling windows; 2 Juliet balconies with expansive views