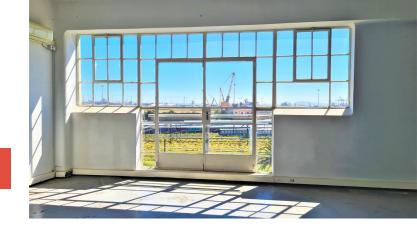

## 124m<sup>2</sup> Office To Let

145 Sir Lowry Road, Woodstock

**Gross rental** 

R12400 excl. VAT

This bright and airy office space has a glass enclosed boardroom, open-plan workspace, and offers stunning natural light. FEATURES: Floor-to-ceiling windows; 2 Juliet balconies with expansive views